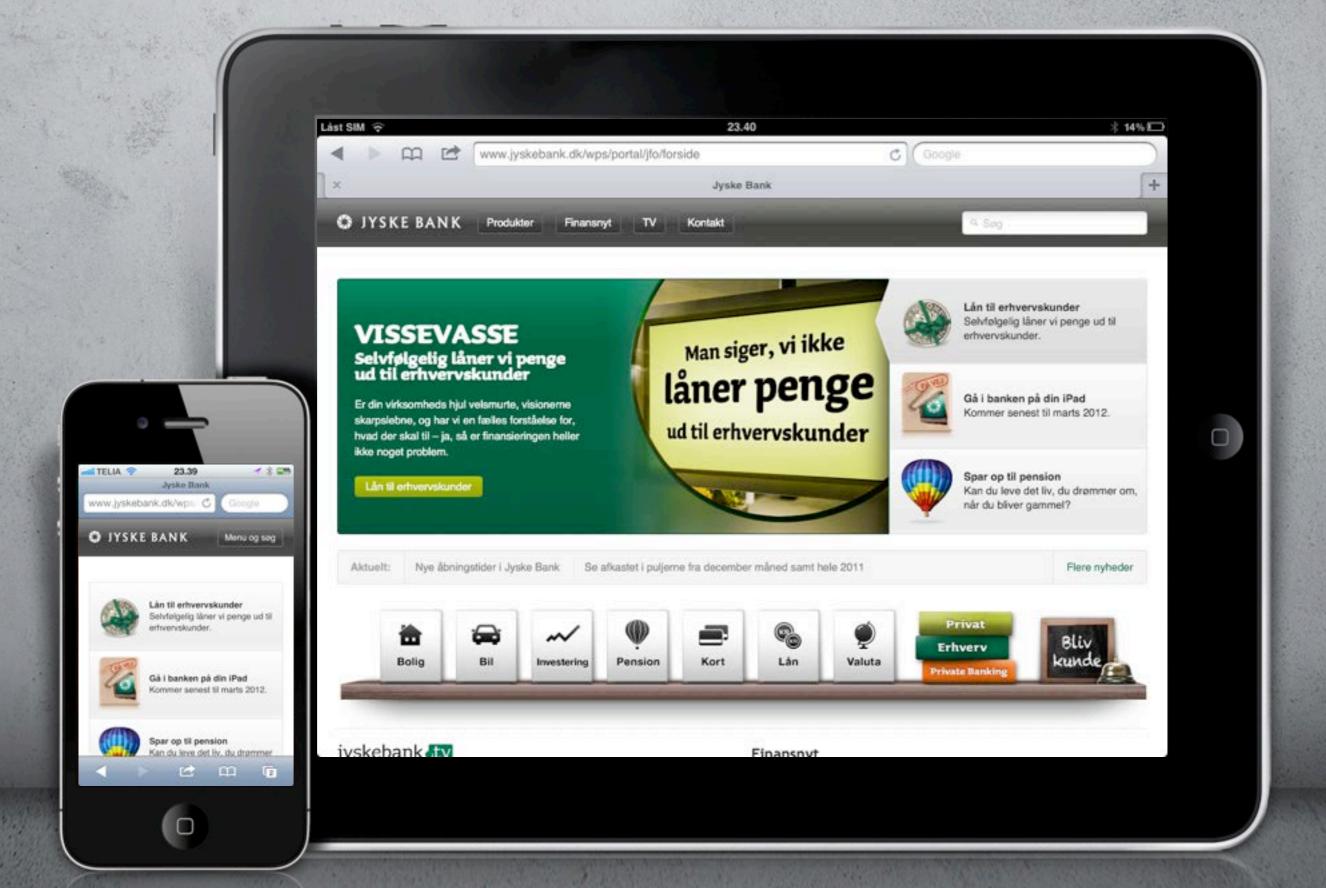

## Jyske Bank

SmartPhone, Tablet, Responsive webdesign

## Jyske Bank - Digital Strategy

- 2008 New website
- 2010 Mobile Currency calculator (iPhone)
- 2010 Mobile Banking (iPhone + Android)
- 2011 Responsive webdesign
- 2011 Mobile Banking (iPad)

Tast dit bruger-id Tast din mobilkode 3 5 4 6 8 9 OK 0 ×