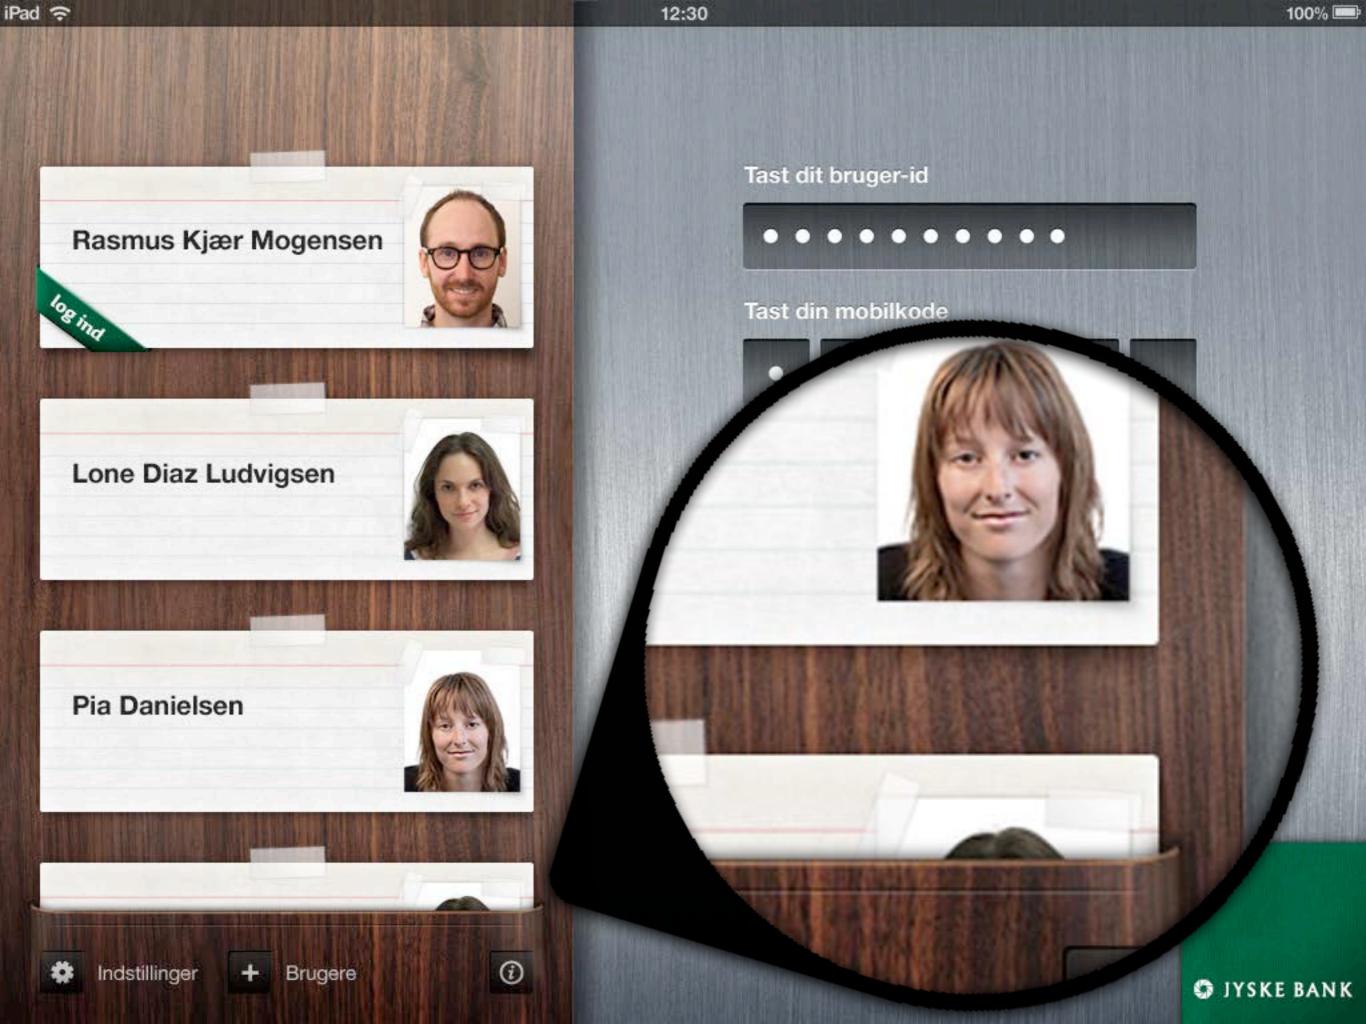

## Jyske Bank - Digital Strategy

- 2008 New website
- 2010 Mobile Currency calculator (iPhone)
- 2010 Mobile Banking (iPhone + Android)
- 2011 Responsive webdesign
- 2011 Mobile Banking (iPad)

Tast dit bruger-id Tast din mobilkode 3 5 4 6 8 9 OK 0 ×