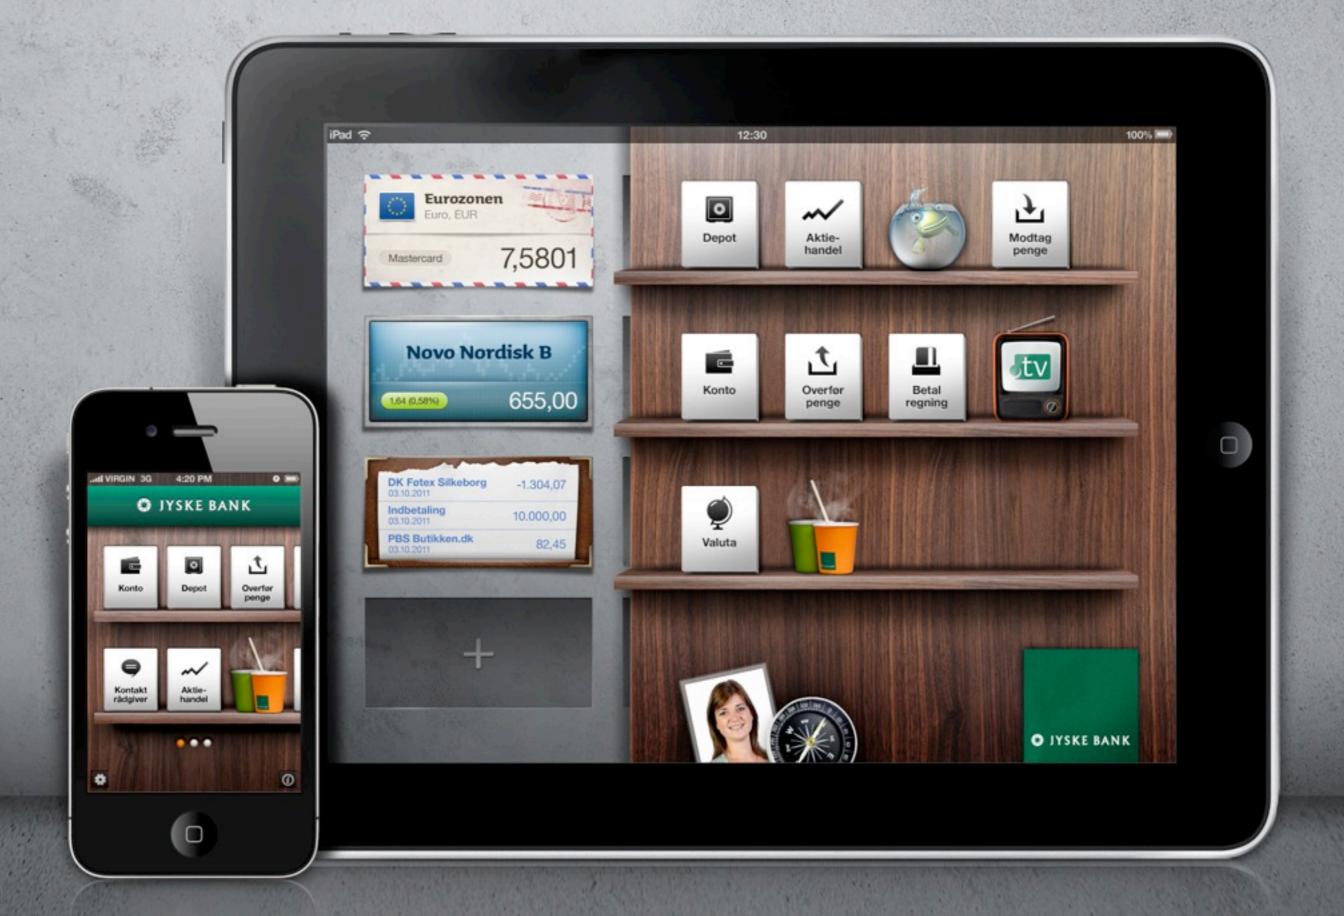

## Jyske Bank

SmartPhone, Tablet, Responsive webdesign

## Jyske Bank - Digital Strategy

- 2008 New website
- 2010 Mobile Currency calculator (iPhone)
- 2010 Mobile Banking (iPhone + Android)
- 2011 Responsive webdesign
- 2011 Mobile Banking (iPad)

Tast dit bruger-id Tast din mobilkode 3 5 4 6 8 9 OK 0 ×