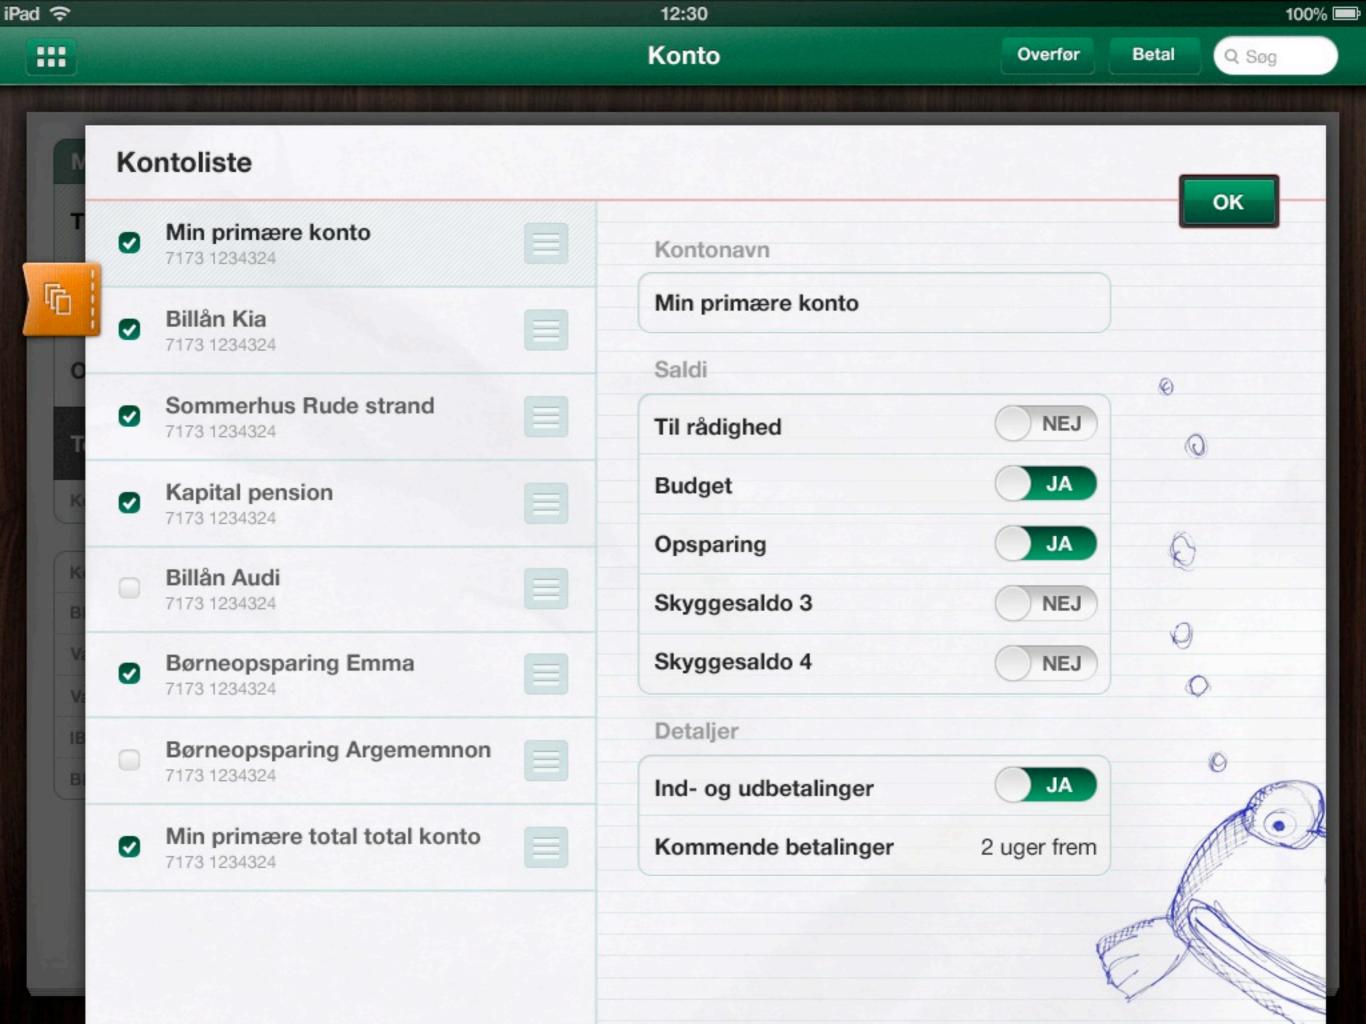

## Jyske Bank

SmartPhone, Tablet, Responsive webdesign

## Jyske Bank - Digital Strategy

- 2008 New website
- 2010 Mobile Currency calculator (iPhone)
- 2010 Mobile Banking (iPhone + Android)
- 2011 Responsive webdesign
- 2011 Mobile Banking (iPad)

Tast dit bruger-id Tast din mobilkode 3 5 4 6 8 9 OK 0 ×

6

iPad ≎

| Min primære konto |            |
|-------------------|------------|
| Til rådighed      | 8.755,20   |
| Budget            | 19.717,60  |
| Opsparing         | 16.000,00  |
| Totalsaldo        | -55.527,20 |
| Kontostatus       | OVERTRÆK   |

| Kontoejer | Fuldmagtgivers navn |
|-----------|---------------------|
| BIC/SWIFT | 7173 1234567        |
| Valuta    | 25.000,00           |
| Valuta    | DKK                 |
| IBAN      | DK717300009876543   |
| BIC/SWIFT | JYBADKKK            |

| Betalinger 30                   | dage frem                                        |           |
|---------------------------------|--------------------------------------------------|-----------|
| <b>01.03.2011</b><br>På tirsdag | PBS betaling lorem ipsum NOTA                    | -2.500,00 |
| 28.02.2011<br>morgen            | Fast overførsel med en meget lang og beskrivende | -2.811,00 |
| 28.02.2011<br>morgen            | PBS betaling lorem ipsum  AFVENTER               | -1.736,68 |
| December                        |                                                  |           |
| 01.03.2011                      | PBS betaling lorem ipsum                         | -2.500,00 |
| 28.02.2011                      | Fast overførsel med en meget lang og beskrivende | 12.811,00 |
| 28.02.2011                      | PBS betaling lorem ipsum                         | 65.736,68 |
| 28.02.2011                      | Fast overførsel med en meget lang og beskrivende | -2.811,00 |
| 01.03.2011                      | PBS betaling lorem ipsum                         | -2.500,00 |
| 28.02.2011                      | Fast overførsel med en meget lang og beskrivende | 12.811,00 |
| 28.02.2011                      | PBS betaling lorem ipsum                         | 65.736,68 |