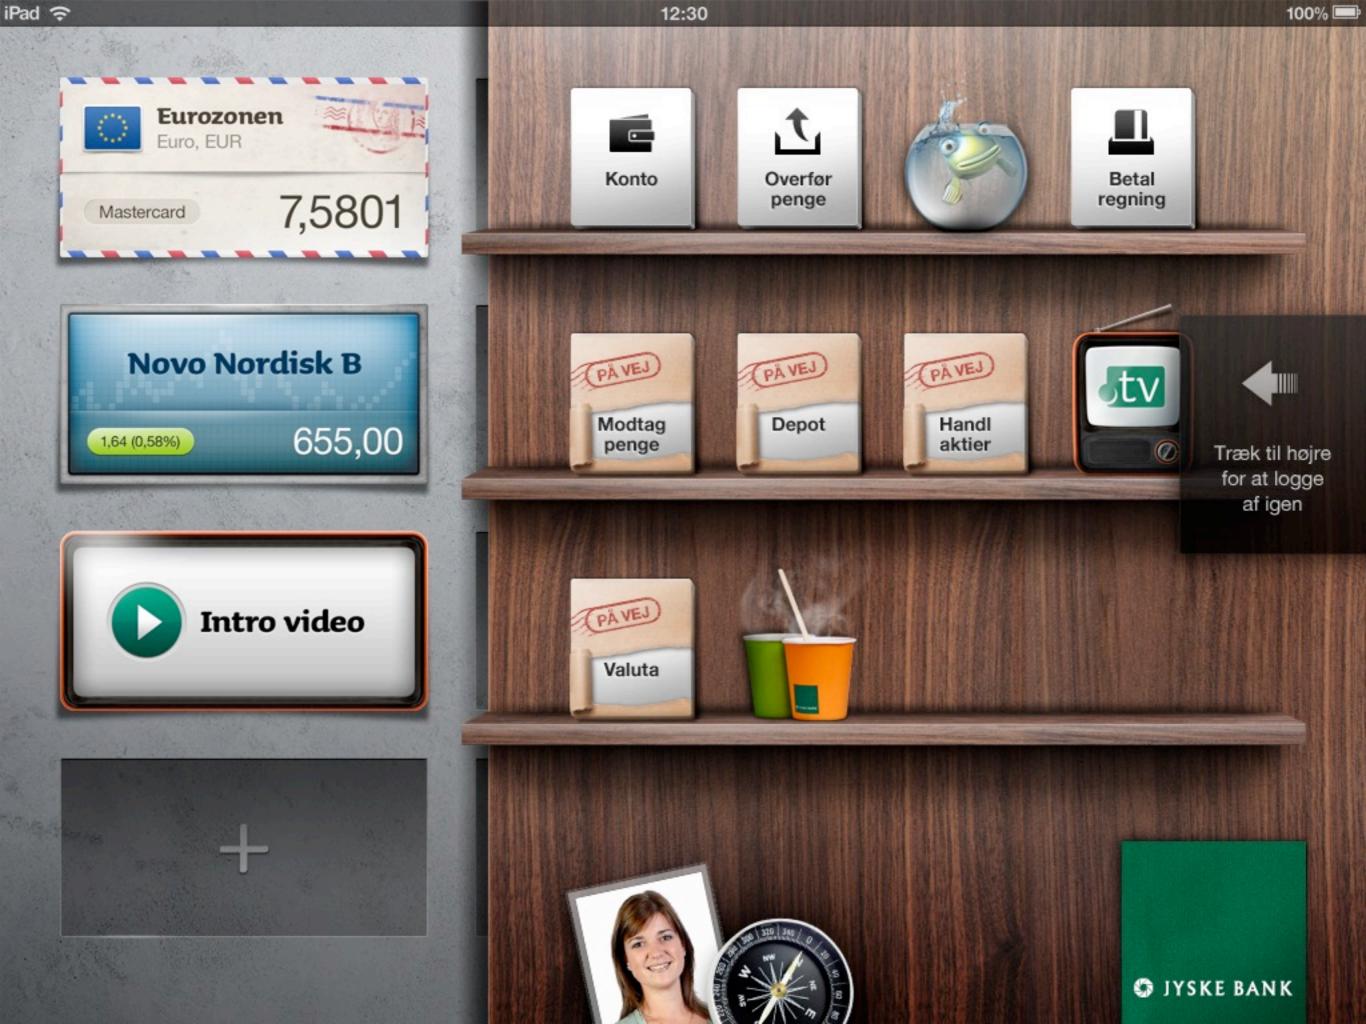

## Jyske Bank

SmartPhone, Tablet, Responsive webdesign

## Jyske Bank - Digital Strategy

- 2008 New website
- 2010 Mobile Currency calculator (iPhone)
- 2010 Mobile Banking (iPhone + Android)
- 2011 Responsive webdesign
- 2011 Mobile Banking (iPad)

Tast dit bruger-id Tast din mobilkode 3 5 4 6 8 9 OK 0 ×