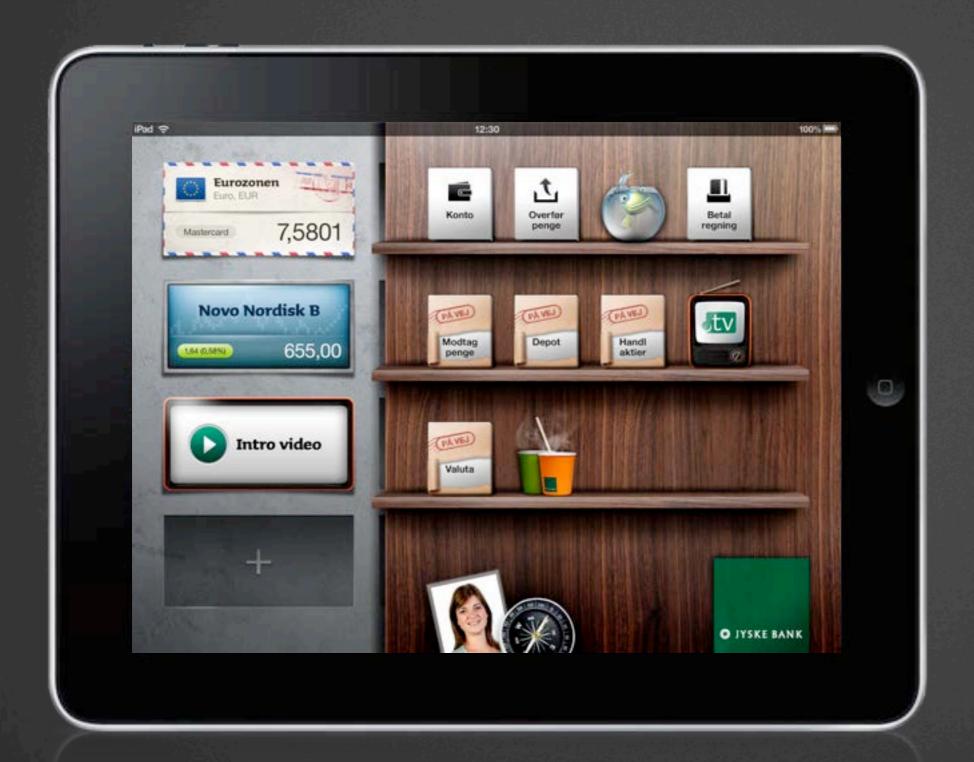

## Jyske Bank

SmartPhone, Tablet, Responsive webdesign

## Jyske Bank - Digital Strategy

- 2008 New website
- 2010 Mobile Currency calculator (iPhone)
- 2010 Mobile Banking (iPhone + Android)
- 2011 Responsive webdesign
- 2011 Mobile Banking (iPad)

Tast dit bruger-id Tast din mobilkode 3 5 4 6 8 9 OK 0 ×