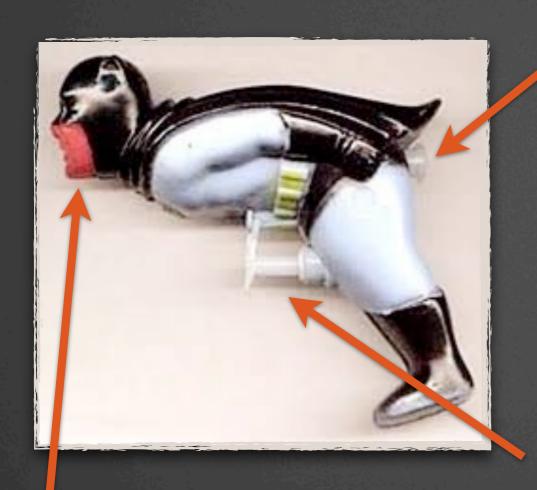

## What is a good design?

# What is a good design?

"FILL IT UP"

This is actually a squirt gun ...for kids!!!

Press FIRE!!

"SHOOOT"

breaking boundries THOMAN SMONOR MINOR creative