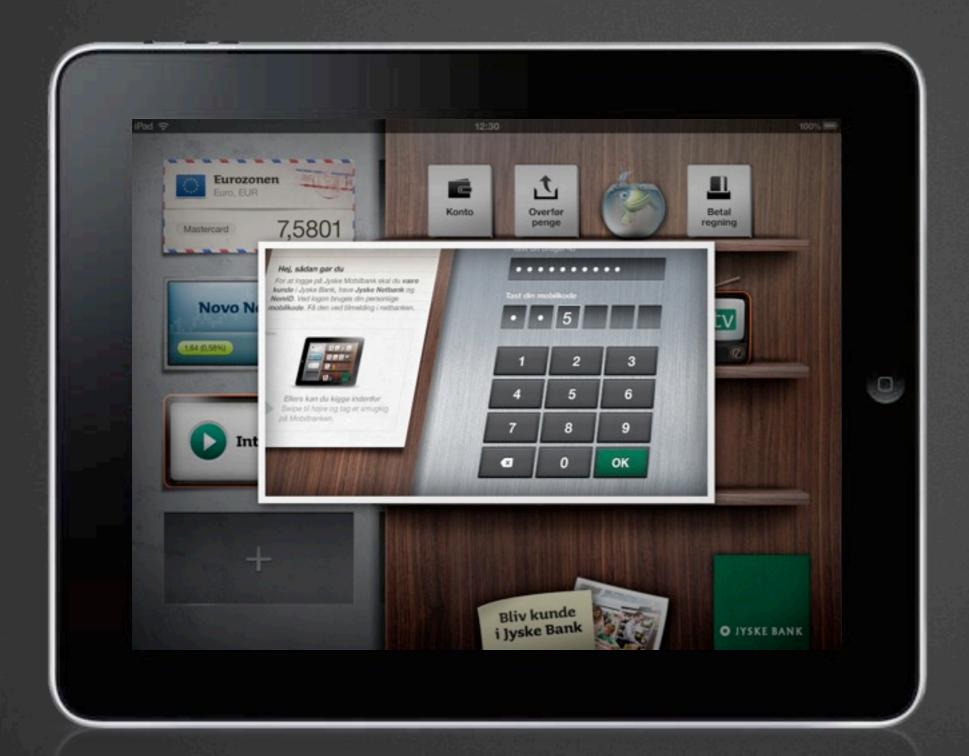

## Jyske Bank

SmartPhone, Tablet, Responsive webdesign

## Jyske Bank - Digital Strategy

- 2008 New website
- 2010 Mobile Currency calculator (iPhone)
- 2010 Mobile Banking (iPhone + Android)
- 2011 Responsive webdesign
- 2011 Mobile Banking (iPad)

Tast dit bruger-id Tast din mobilkode 3 5 4 6 8 9 OK 0 ×