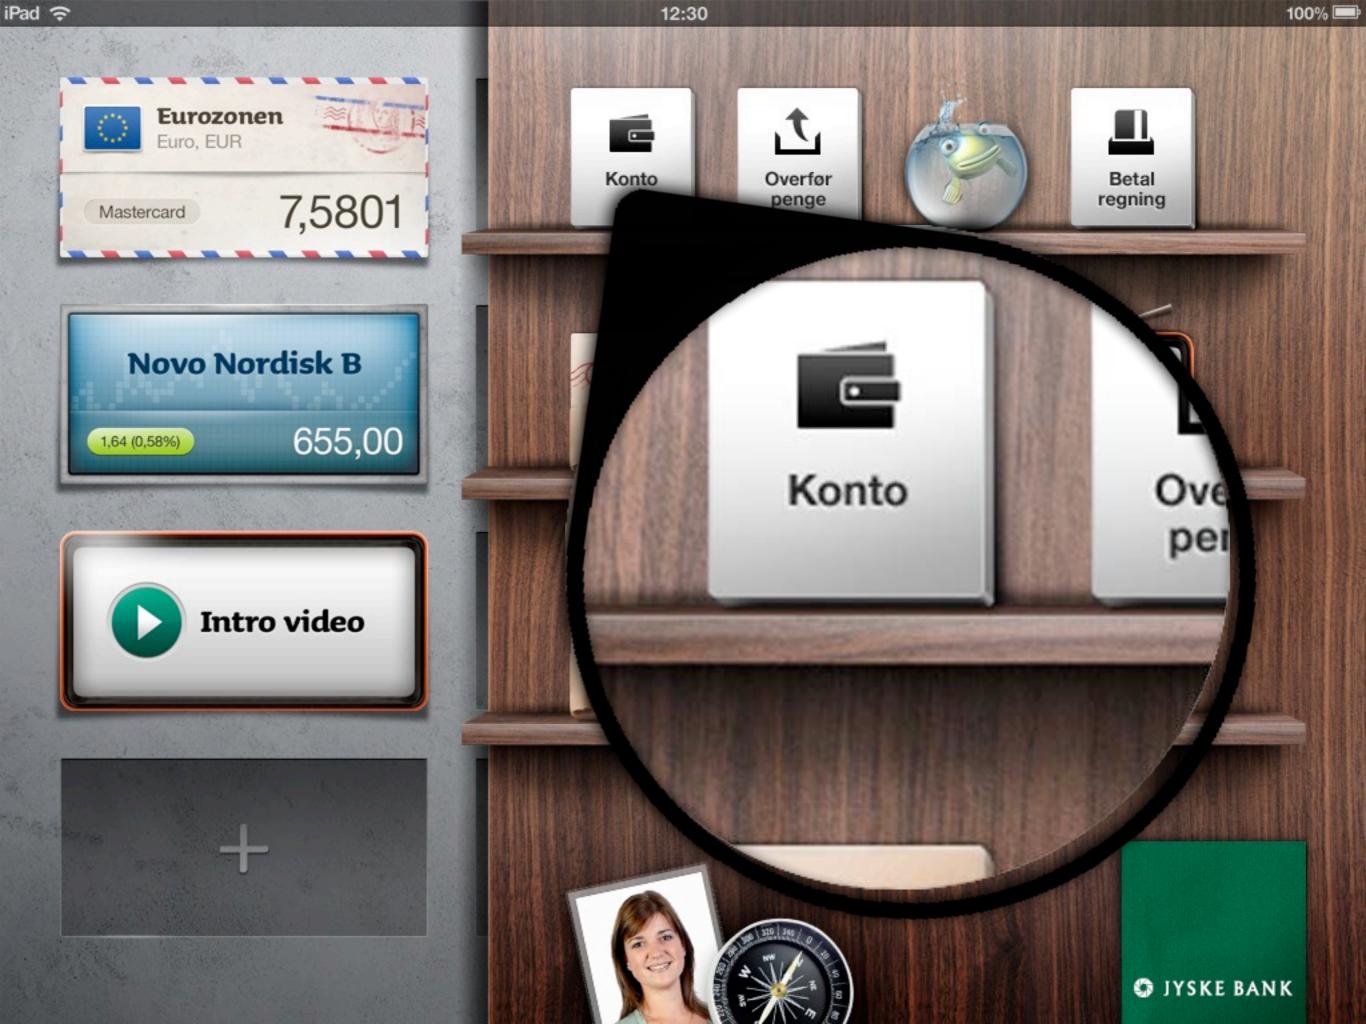

#### Provide a "home" screen

#### **NASA App**

- One big mess
- No overview

But only if you have the right level of complexity

# Provide a "home" screen