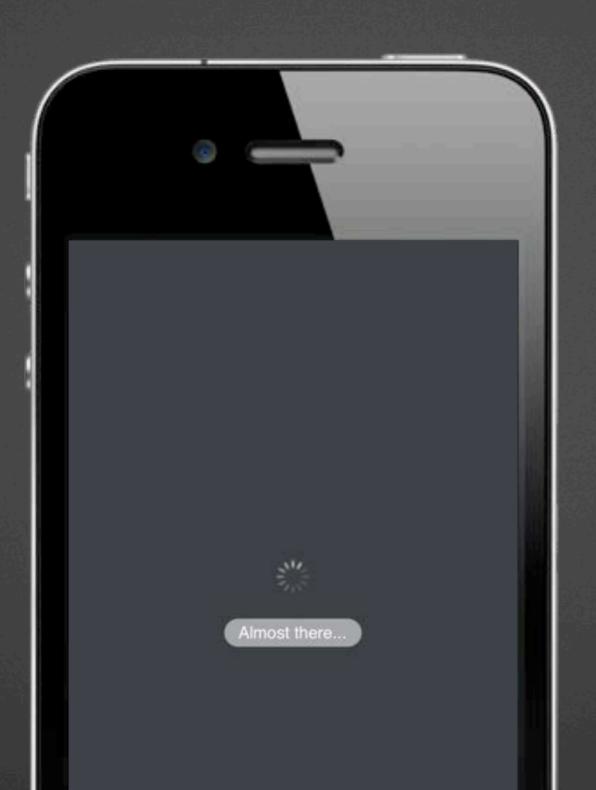

success when...

- it solves my problem
- it address my context
- it has a great look & feel
- it is easy to use
- it has the right functionality
- it performs great
- it inspires me in my task

...and it make me WANT to use it again







#### POINTERS IN MOBILE DESIGN

Who what where when and why

## The fat-finger problem





## The fat-finger problem





## Enrich standard navigation



## Huffington Post Web-relation and totally ugly



# New York Times Bad positioning Supplemented with pinch-gesture



#### **Zite**

Very usable, but ugly Supplemented with tap-gesture

## Don't Gesturize the App



#### Consider Multi-User



#### Consider Multi-User





#### Custom pop-overs & modals



#### Custom pop-overs & modals



#### Engaging splash screens



# Engaging splash screens



#### Engaging splash screens



## What's touchable??



#### Provide a "home" screen



#### **NASA App**

- One big mess
- No overview

But only if you have the right level of complexity

#### Provide a "home" screen



# Provide a "home" screen



## Guide you user



**Designit**®

## Guide you user



**Designit**<sup>®</sup>

## Simplify complexity



- Goal: engaging self service apps
- Goal: reduce service calls
- Minimal amount of buttons
- Quick monitoring of usage
- Quick history functionality
- Quick statistical coloration
- Simple mobile code / login
- Well-know interface standard

## The Extra 10%







## The Extra 10%





ihavnens Varmestue

## 10 Success Factors in IxD

### SATISFACTION

LEARNABILITY MEMORABILITY

EFFICIENCY CONSISTENCY

MAPPING VISIBILITY

SIMPLICITY