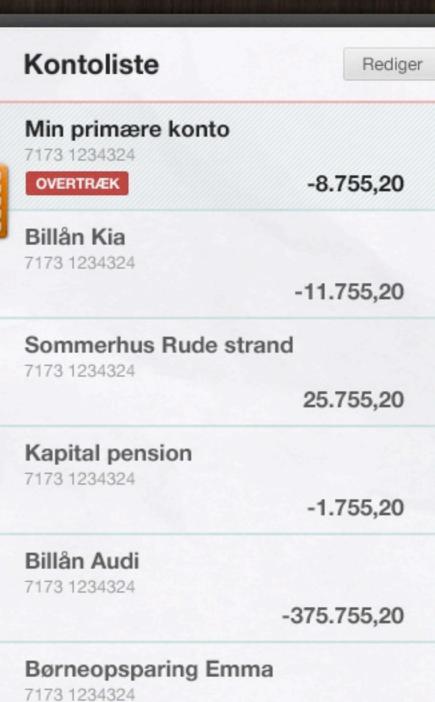

6

iPad ≎

| Min primære konto |            |
|-------------------|------------|
| Til rådighed      | 8.755,20   |
| Budget            | 19.717,60  |
| Opsparing         | 16.000,00  |
| Totalsaldo        | -55.527,20 |
| Kontostatus       | OVERTRÆK   |

| Kontoejer | Fuldmagtgivers navn |
|-----------|---------------------|
| BIC/SWIFT | 7173 1234567        |
| Valuta    | 25.000,00           |
| Valuta    | DKK                 |
| IBAN      | DK717300009876543   |
| BIC/SWIFT | JYBADKKK            |

# Min primære konto Til rådighed 8.755,20 Budget 19.717,60 Opsparing 16.000,00 Totalsaldo -55.527,20

| Kontoejer | Fuldmagtgivers navn |
|-----------|---------------------|
| BIC/SWIFT | 7173 1234567        |
| Valuta    | 25.000,00           |
| Valuta    | DKK                 |
| IBAN      | DK717300009876543   |
| BIC/SWIFT | JYBADKKK            |

### Lone Diaz Ludvigsen

Stilstand i 10 minutter - du er nu logget ud.

Tast din mobilkode

Log på igen for at fortsætte eller gå til log ind

iPad ♀

6

| Min primære konto |            |
|-------------------|------------|
| Til rådighed      | 8.755,20   |
| Budget            | 19.717,60  |
| Opsparing         | 16.000,00  |
| Totalsaldo        | -55.527,20 |
| Kontostatus       | OVERTRÆK   |