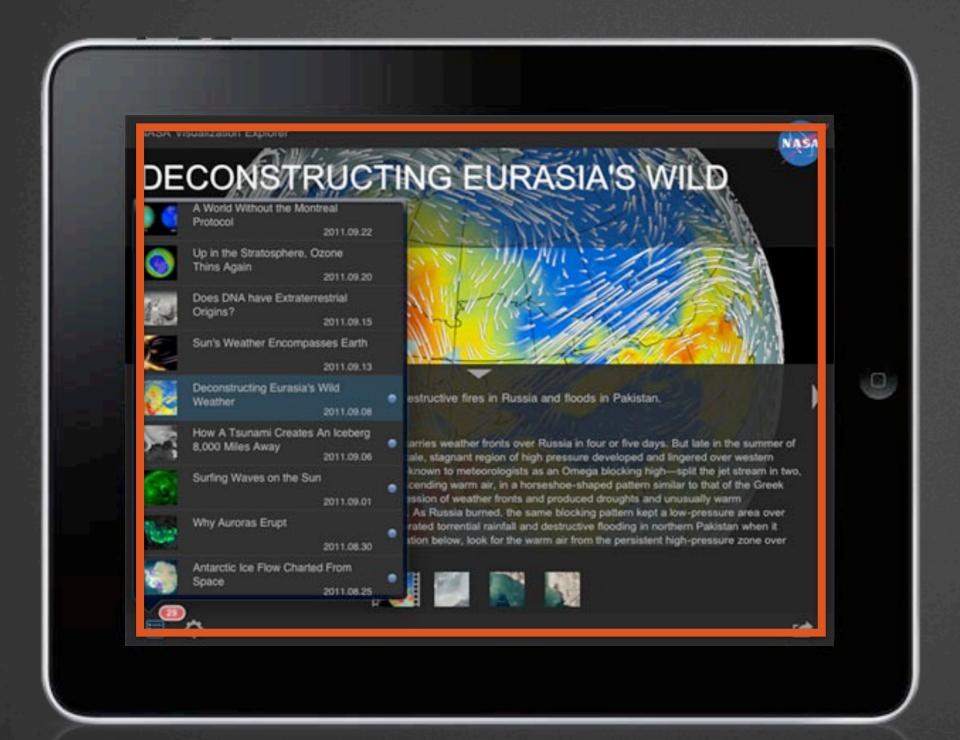

#### Provide a "home" screen

#### **NASA App**

- One big mess
- No overview

But only if you have the right level of complexity

# Provide a "home" screen