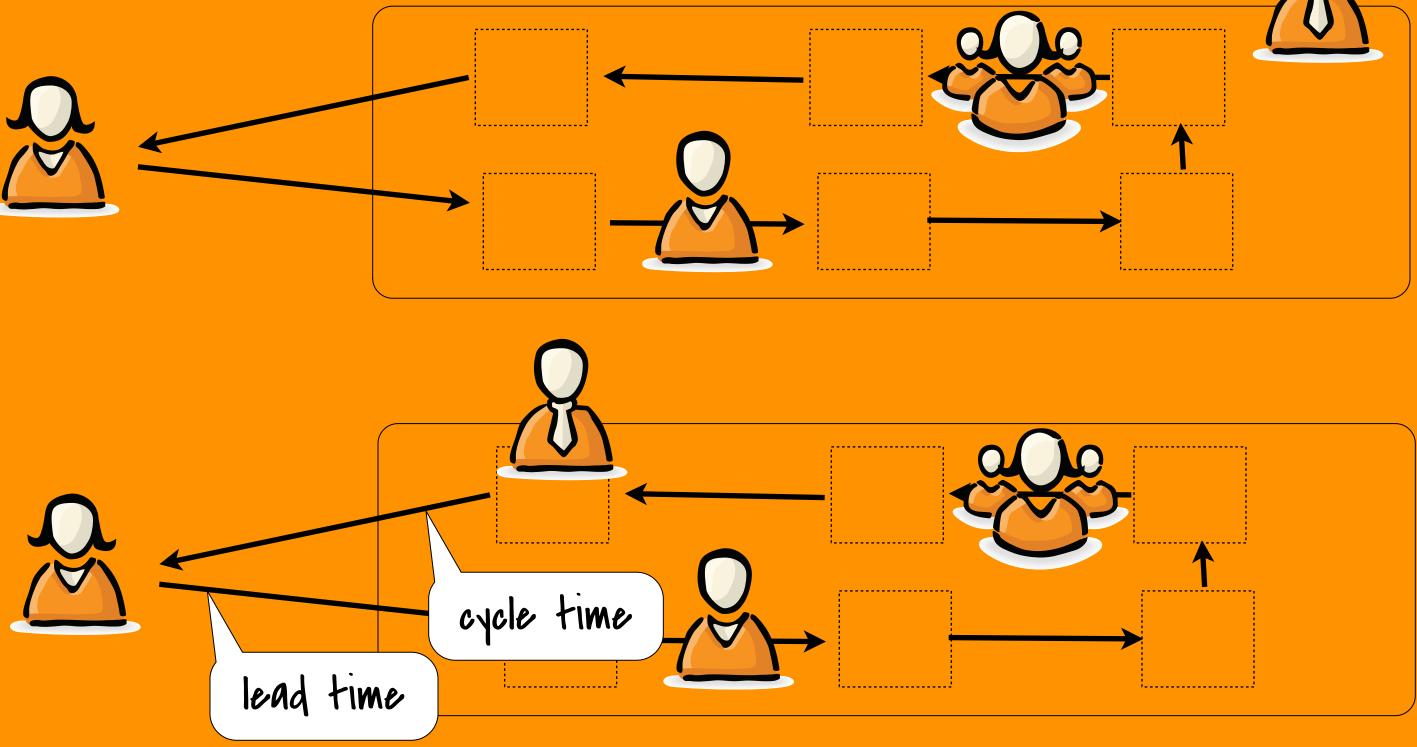

0.92%    | 0.35% |
| NW - Northwest Airlines   | 480,382   | 71.23%                     | 79.02%           | 83.90%       | 84.00% | 81.50% | 79.20%    | 2.04%    | 0.13% |
| UA - United Airlines      | 594,488   | 69.90%                     | 74.79%           | 82.70%       | 82.10% | 81.50% | 79.30%    | 2.28%    | 0.10% |
| UA - United Airlines      | 594,488   | 69.90%                     | 74.79%           | 82.70%       | 82.10% | 81.50% | 79.30%    | 2.28%    | 0.10% |
| NW - Northwest Airlines   | 480,382   | Copyright©                 | 2009 Poppendieck | 83.90%       | 84.00% | 81.50% | 79.20%    | 2.04%    | 0.13% |





Thursday, 24May, 2012



















# Then why do we have to WORK WITHOUT SLACK?





















































































#### MICHAEL FRANKEN





### START PULLING



### STARE PULLING

#### PRODUCT OWNER



### STAR PT

### PRODUCT OWNER INTRINSIC MOTIVATION



### PRODUCT OWNER INTRINSIC MOTIVATION MMF, DISCOVER HOW USERS USE



# PRODUCT OWNER INTRINSIC MOTIVATION MMF, DISCOVER HOW USERS USE NO TASKS, LOTS OF CONTEXT



# PRODUCT OWNER INTRINSIC MOTIVATION MMF, DISCOVER HOW USERS USE NO TASKS, LOTS OF CONTEXT



#### TEAM

# PRODUCT OWNER INTRINSIC MOTIVATION MMF, DISCOVER HOW USERS USE NO TASKS, LOTS OF CONTEXT



### TEAM CODE FEATURES, NO FRAMEWORK

# PRODUCT OWNER INTRINSIC MOTIVATION MMF, DISCOVER HOW USERS USE NO TASKS, LOTS OF CONTEXT



#### TEAM

### CODE FEATURES, NO FRAMEWORK SLACK FOR EARLY ROI

# PRODUCT OWNER INTRINSIC MOTIVATION MMF, DISCOVER HOW USERS USE NO TASKS, LOTS OF CON