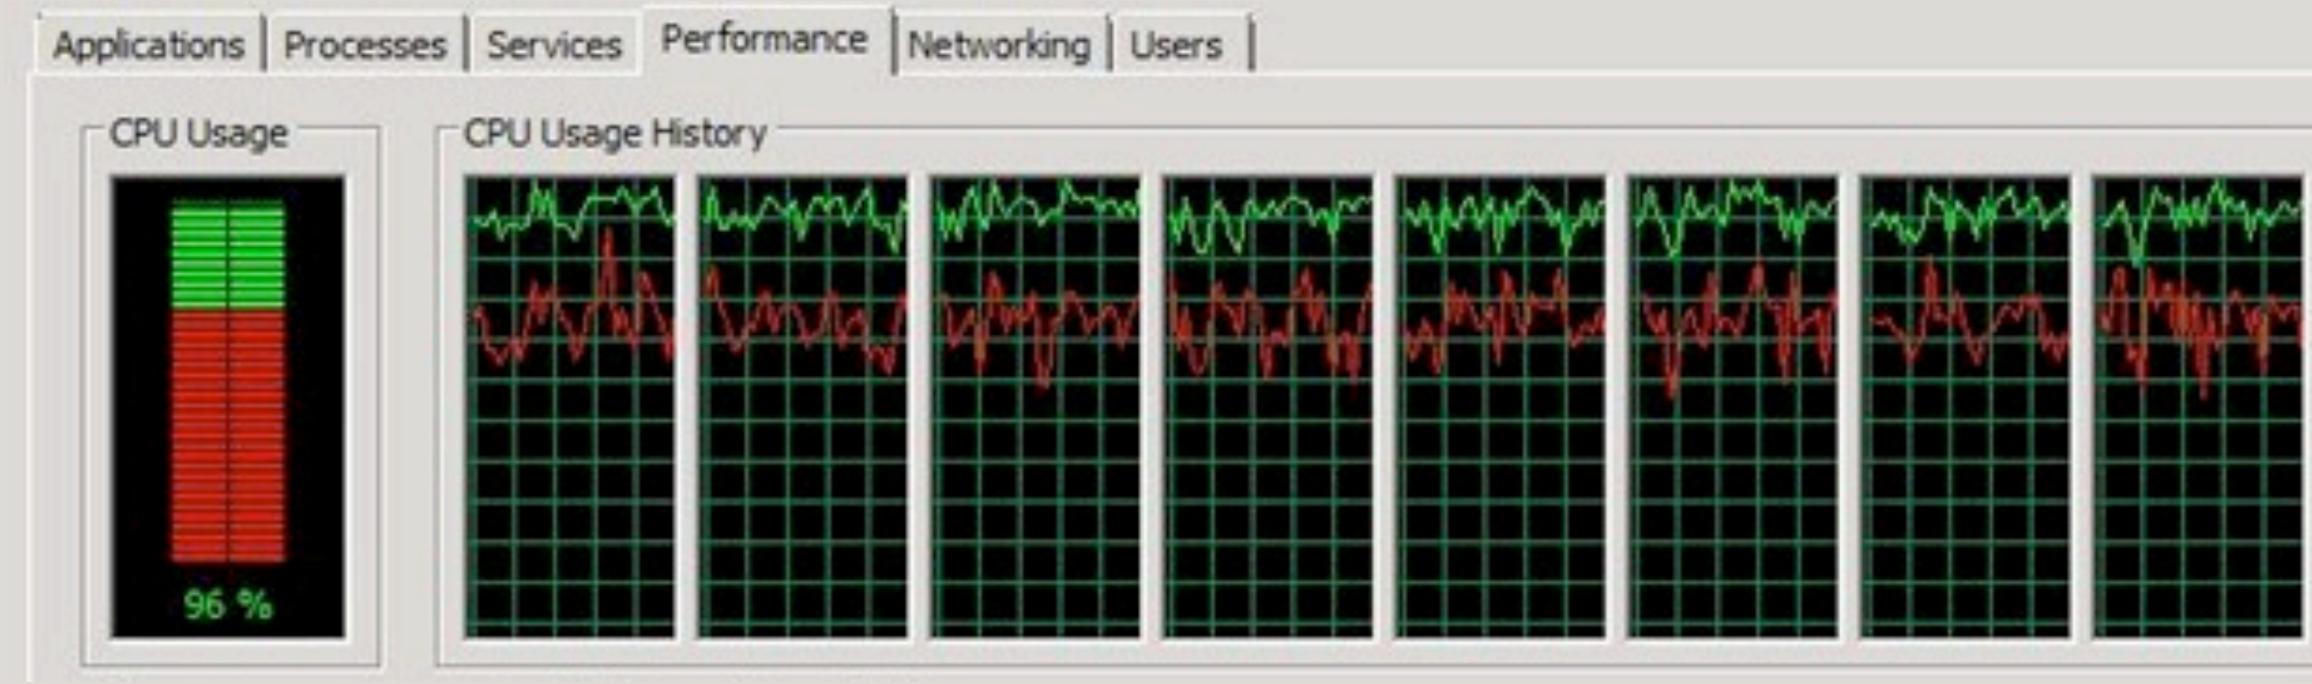

ntal Airlines | 411,105   | 72.95%                     | 76.54%           | 81.40%       | 80.70% | 78.90% | 76.90%    | 0.92%    | 0.35% |
| NW - Northwest Airlines   | 480,382   | 71.23%                     | 79.02%           | 83.90%       | 84.00% | 81.50% | 79.20%    | 2.04%    | 0.13% |
| UA - United Airlines      | 594,488   | 69.90%                     | 74.79%           | 82.70%       | 82.10% | 81.50% | 79.30%    | 2.28%    | 0.10% |
| UA - United Airlines      | 594,488   | 69.90%                     | 74.79%           | 82.70%       | 82.10% | 81.50% | 79.30%    | 2.28%    | 0.10% |
| NW - Northwest Airlines   | 480,382   | Copyright©                 | 2009 Poppendieck | 83.90%       | 84.00% | 81.50% | 79.20%    | 2.04%    | 0.13% |





Thursday, 24May, 2012



















# Then why do we have to WORK WITHOUT SLACK?





















































































#### MICHAEL FRANKEN





### START PULLING



### STARE PULLING

#### PRODUCT OWNER



### STAR PT

### PRODUCT OWNER INTRINSIC MOTIVATION



### PRODUCT OWNER INTRINSIC MOTIVATION MMF, DISCOVER HOW USERS USE



# PRODUCT OWNER INTRINSIC MOTIVATION MMF, DISCOVER HOW USERS USE NO TASKS, LOTS OF CONTEXT



# PRODUCT OWNER INTRINSIC MOTIVATION MMF, DISCOVER HOW USERS USE NO TASKS, LOTS OF CONTEXT



#### TEAM

# PRODUCT OWNER INTRINSIC MOTIVATION MMF, DISCOVER HOW USERS USE NO TASKS, LOTS OF CONTEXT



### TEAM CODE FEATURES, NO FRAMEWORK

# PRODUCT OWNER INTRINSIC MOTIVATION MMF, DISCOVER HOW USERS USE NO TASKS, LOTS OF CONTEXT



#### TEAM

### CODE FEATURES,