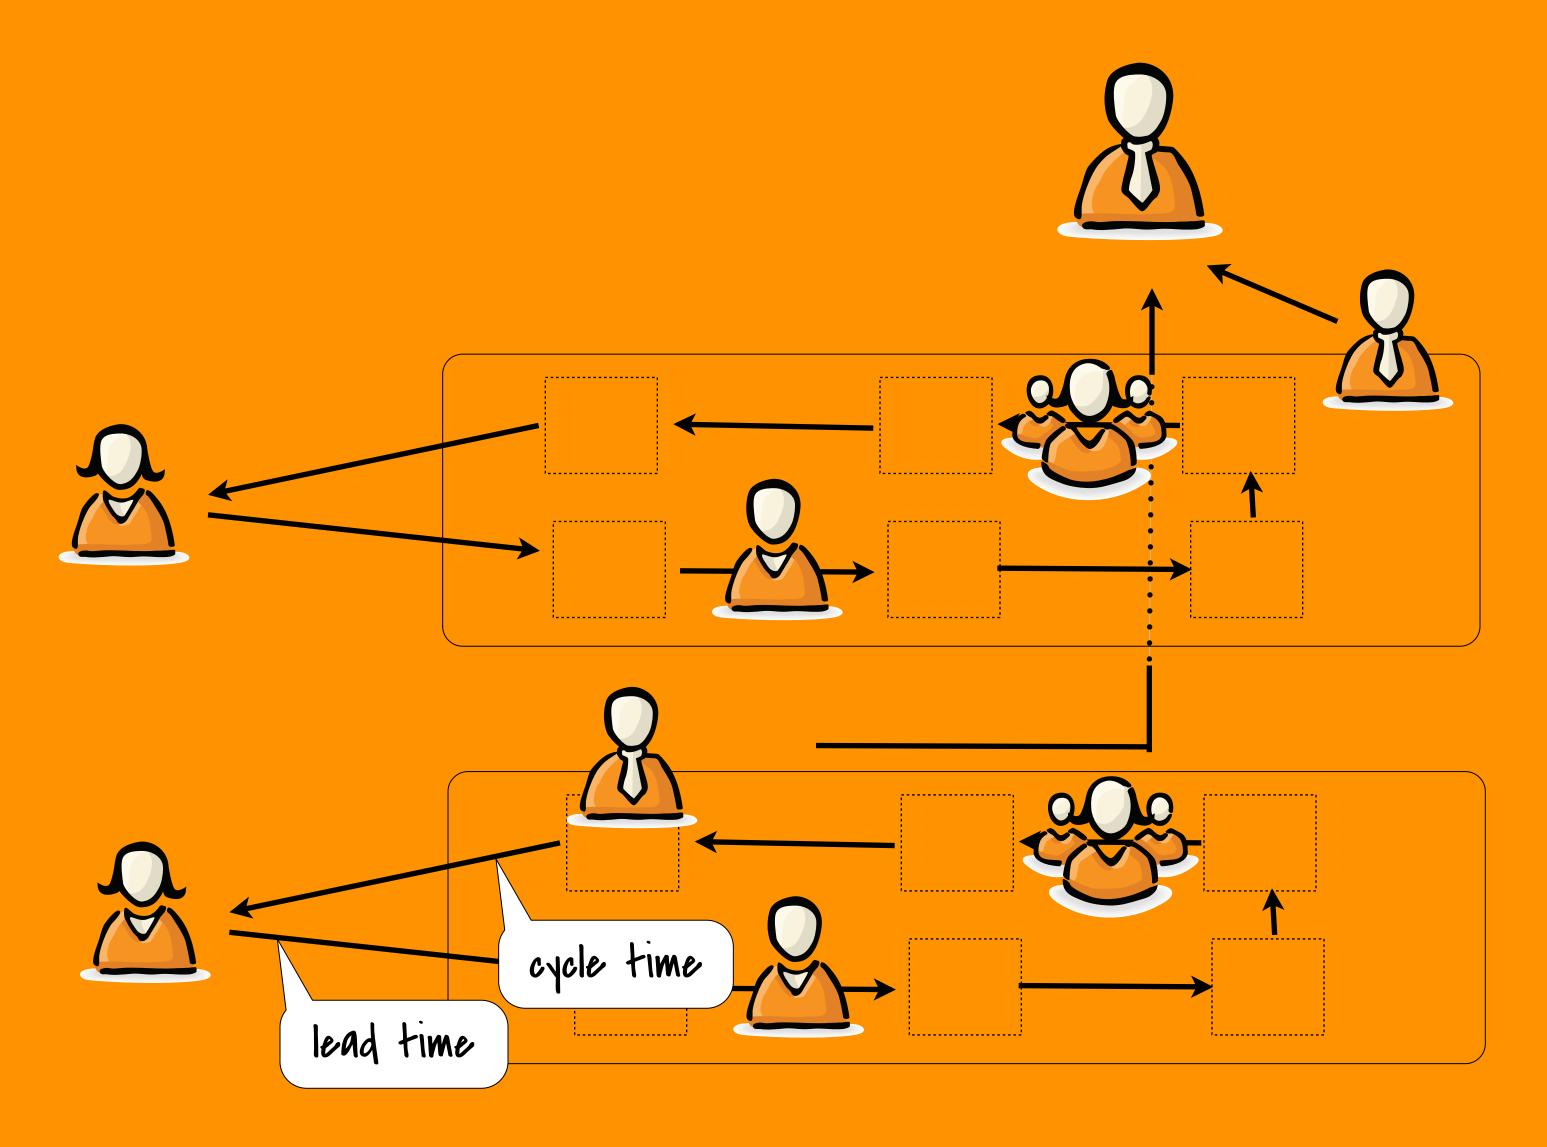

2%    | 0.35% |
| NW - Northwest Airlines   | 480,382   | 71.23%                     | 79.02%           | 83.90%       | 84.00% | 81.50% | 79.20%    | 2.04%    | 0.13% |
| UA - United Airlines      | 594,488   | 69.90%                     | 74.79%           | 82.70%       | 82.10% | 81.50% | 79.30%    | 2.28%    | 0.10% |
| UA - United Airlines      | 594,488   | 69.90%                     | 74.79%           | 82.70%       | 82.10% | 81.50% | 79.30%    | 2.28%    | 0.10% |
| NW - Northwest Airlines   | 480,382   | Copyright©                 | 2009 Poppendieck | 83.90%       | 84.00% | 81.50% | 79.20%    | 2.04%    | 0.13% |





Thursday, 24May, 2012



















# Then why do we have to WORK WITHOUT SLACK?





















































































#### MICHAEL FRANKEN





### START PULLING



### STARE PULLING

#### PRODUCT OWNER



### STAR PT

### PRODUCT OWNER INTRINSIC MOTIVATION



### PRODUCT OWNER INTRINSIC MOTIVATION MMF, DISCOVER HOW USERS USE



# PRODUCT OWNER INTRINSIC MOTIVATION MMF, DISCOVER HOW USERS USE NO TASKS, LOTS OF CONTEXT



# PRODUCT OWNER INTRINSIC MOTIVATION MMF, DISCOVER HOW USERS USE NO TASKS, LOTS OF CONTEXT



#### TEAM

# PRODUCT OWNER INTRINSIC MOTIVATION MMF, DISCOVER HOW USERS USE NO TASKS, LOTS OF CONTEXT



### TEAM CODE FEATURES, NO FRAMEWORK

# PRODUCT OWNER INTRINSIC MOTIVATION MMF, DISCOVER HOW USERS USE NO TASKS, LOTS OF CONTEXT



#### TEAM

### CODE FEATURES, NO FRAMEWORK SLACK FOR EARLY ROI

# PRODUCT OWNER INTRINSIC MOTIVATION MMF, DISCOVER HOW USERS USE NO TASKS, LOTS OF CONTEXT