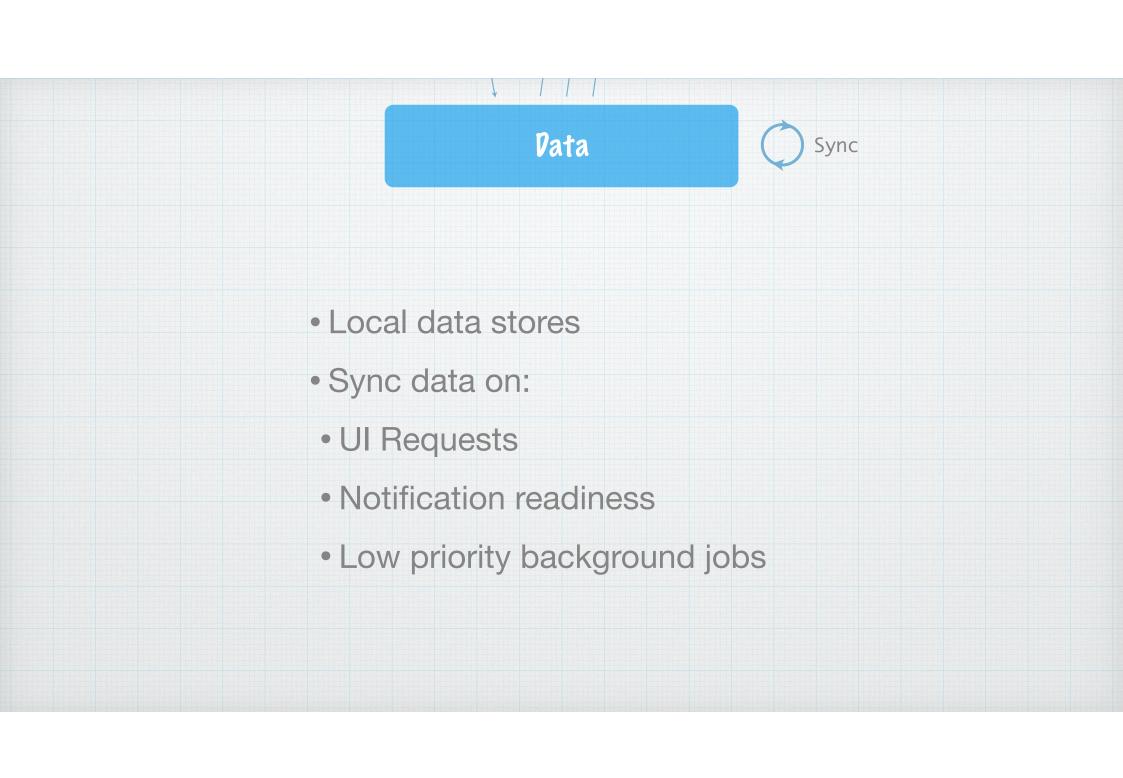

#### Building

- UIViewController or Activities/Fragments
- Don't block on network
- Register for data and receive updates