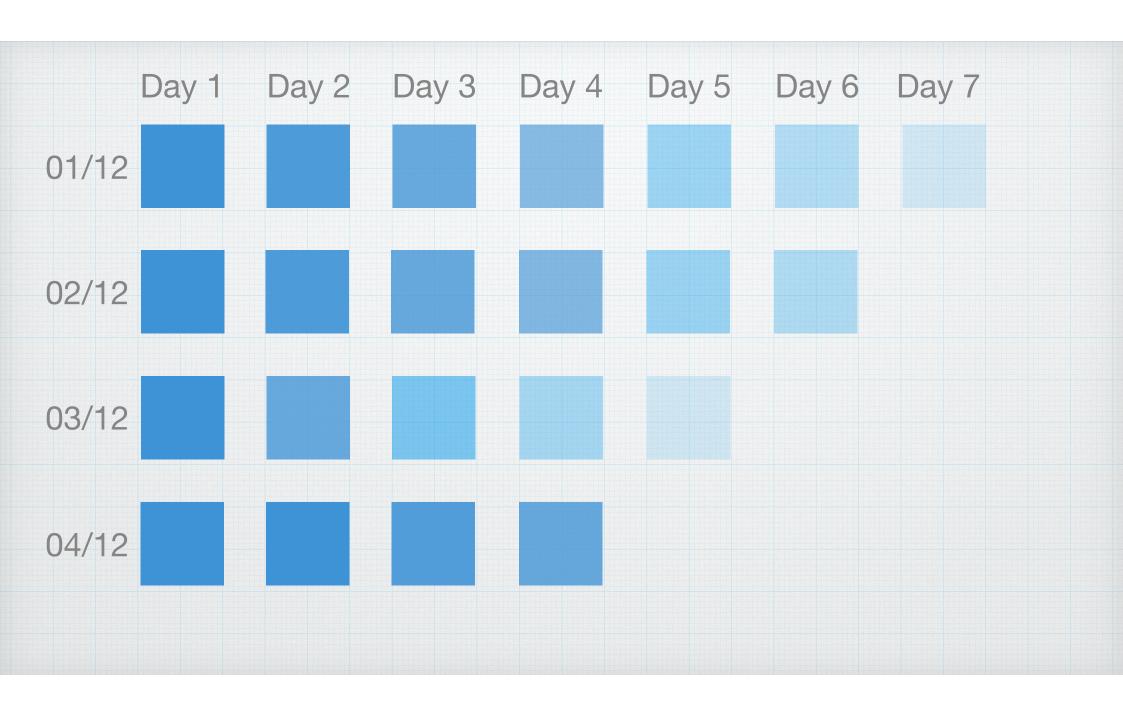

things and do them well





#### Building





- UIViewController or Activities/Fragments
- Don't block on network
- Register for data and receive updates





## Scrolling



https://github.com/bumptech/glide

#### Code Sharing









#### Iterating



Crashes

User Session

< 2%

Crashes

User Session

< 1%

|            | User sessions | Crashes | Crash Rate |
|------------|---------------|---------|------------|
| Samsung S6 | 2890          | 45      | 1,6%       |
| HTC M8     | 2152          | 190     | 8,8%       |
| Samsung S5 | 1965          | 29      | 1,4%       |
| Nexus 5    | 1786          | 43      | 2,4%       |

#### User Ratings



#### User Feedback

# Data



#### DAU/MAU

**Daily Active Users** 

Monthly Active Users

# of users from day 1 on day N
Users on day 1



#### Make dashboards

#### Thanks!

@ikhare · http://abstractedmind.com





Let us know what you think Remember to rate session

Thank you!