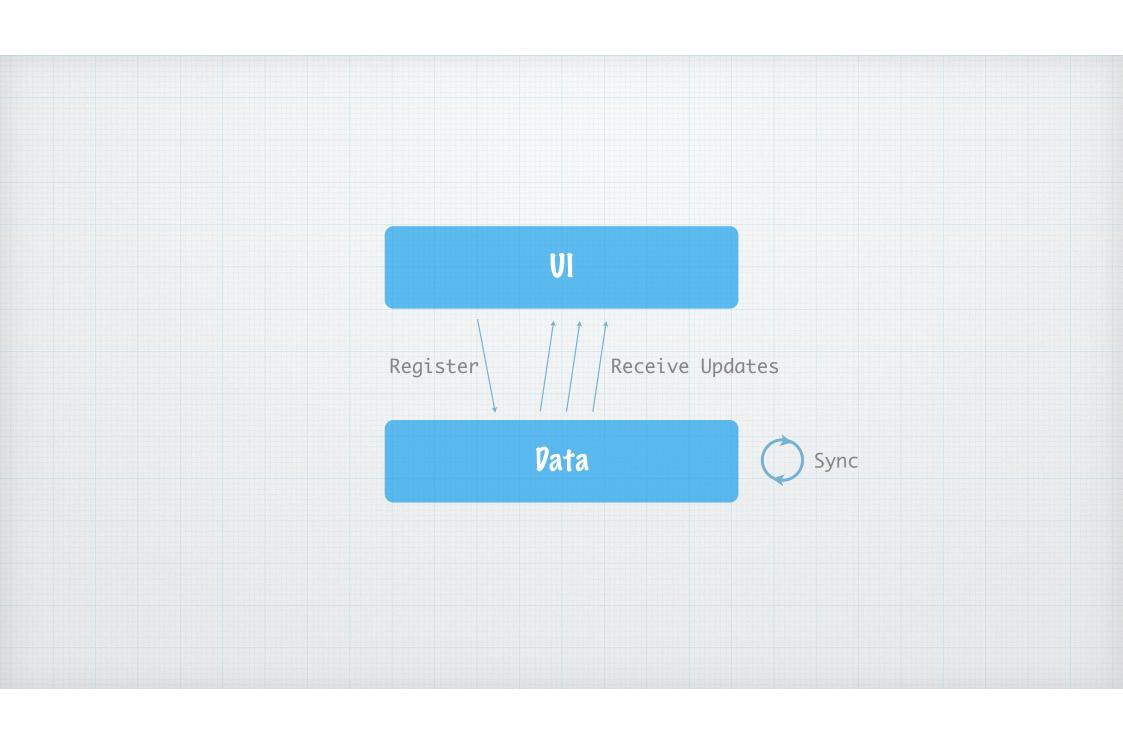

#### Building

- UIViewController or Activities/Fragments
- Don't block on network
- Register for data and receive updates