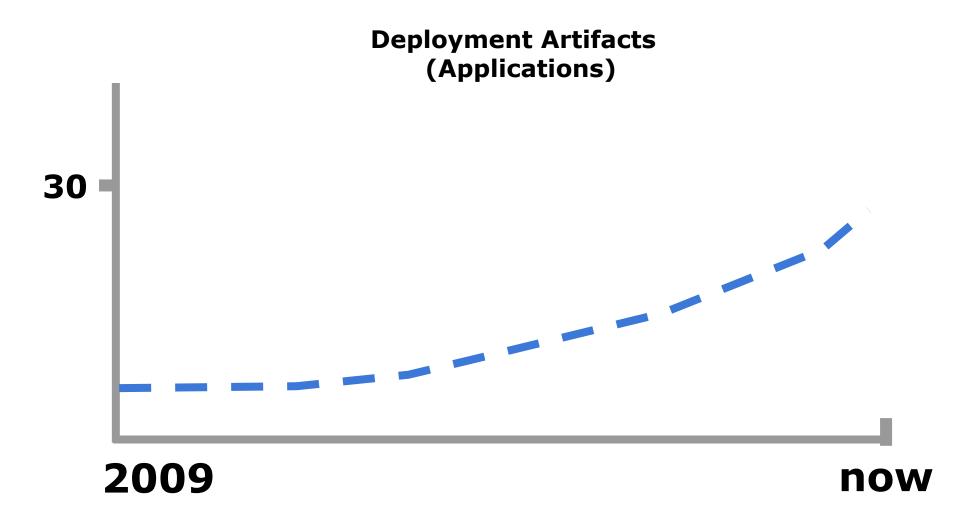

3 24 25 26 27 28
```

29 30

August 2013

#### **RIAK**





## 100.00.00100 0,00001

### Repair Big-Data?

### 24x7?



8 9 10 11 12 13 14

15 16 17 18 19 20 21

22 23 24 25 26 27 28

29 30

August 2013

So Mo Di Mi Do Fr Sa

## Product (80/20)

0th percentile

100th percentile

#### Technology (99,...999)

0th percentile

100th percentile

#### Technology

### Backend Monolith

#### Codebase?

#### Single!



#### LOC: ~200K

activemq-broker advertiser-config-webapp alerting api api-docs batch helpcenter location-config-webapp migration mobile-webapp mobile-webapp-static openimmo-importer popsearch-processor reackt-server replyts

reporting-batch salesforceapi saved-searches-elastic saved-searches-indexer tns-consumer-app tns-webapp traffic-logs-processor webapp webapp-rt webapp-static



## Deployment?

#### Full!

#### Daily



#### **HEAD**

**PROD** 



## Why Monolith?

## Consistency

## Simplicity



#### Technology

#### Game-Changer





#### Wrap Up...



#### Your Context?

#### Kanban

# Scaling over People is hard!



## "Microservice" is NOT a Goal

#### Questions?





Remember to rate session

Thank you!