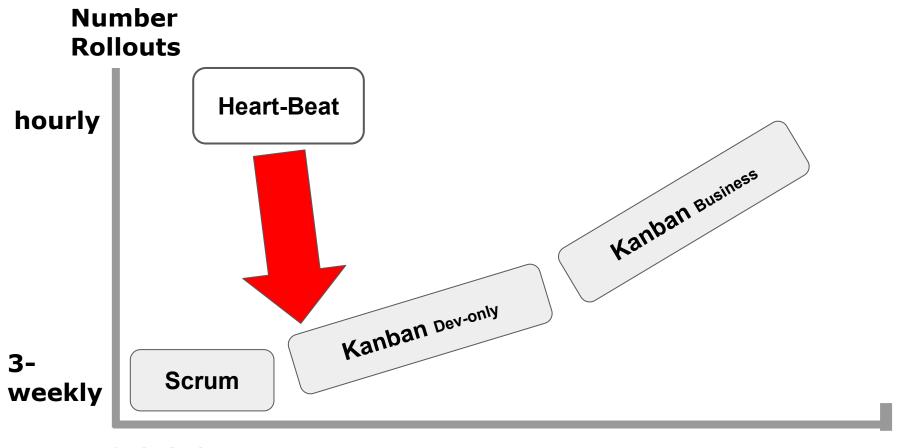

### Heart-Beat

2009

now

# MTTF Optimized

(Mean Time To Failure)

### MTTR Optimized

(Mean Time To Recovery)