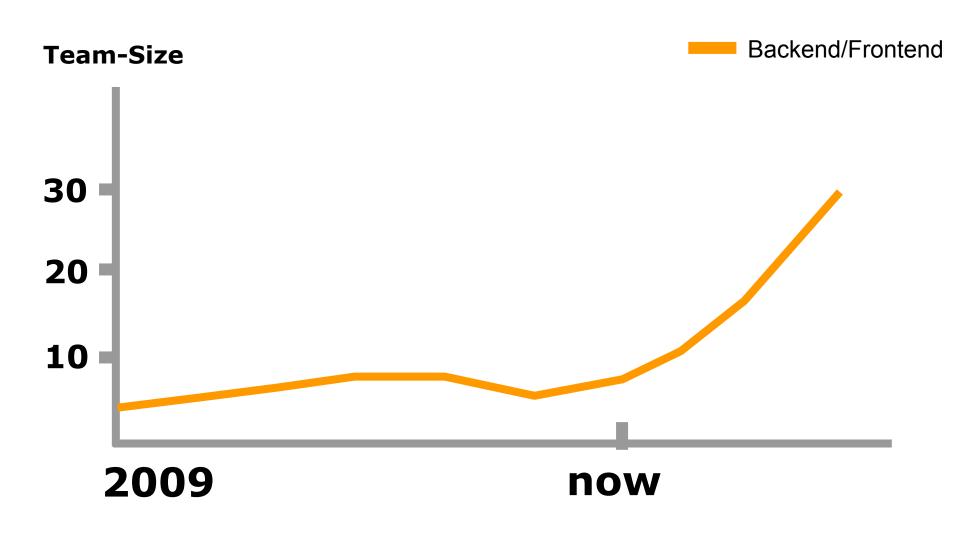

### 2009 — Now

**Process** 

**Technology** 

### X-Channel

# - Mobile Strategy