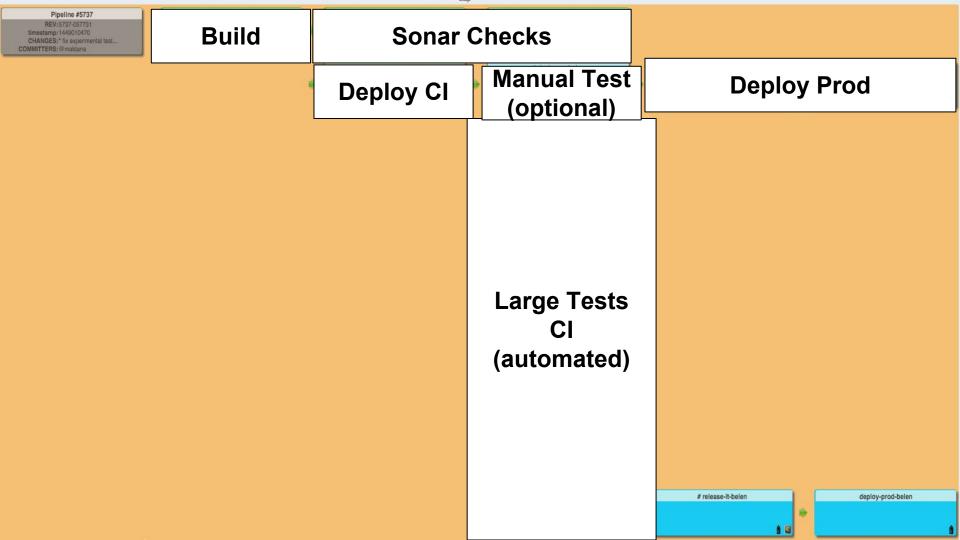

.00100 0,00001

### Repair Big-Data?

### 24x7?



8 9 10 11 12 13 14

15 16 17 18 19 20 21

22 23 24 25 26 27 28

29 30

August 2013

So Mo Di Mi Do Fr Sa

## Product (80/20)

0th percentile

100th percentile

#### Technology (99,...999)

0th percentile

100th percentile

#### Technology

### Backend Monolith

#### Codebase?

#### Single!



#### LOC: ~200K

activemq-broker advertiser-config-webapp alerting api api-docs batch helpcenter location-config-webapp migration mobile-webapp mobile-webapp-static openimmo-importer popsearch-processor reackt-server replyts

reporting-batch salesforceapi saved-searches-elastic saved-searches-indexer tns-consumer-app tns-webapp traffic-logs-processor webapp webapp-rt webapp-static



## Deployment?

#### Full!

#### Daily



#### **HEAD**

**PROD** 



## Why Monolith?

## Consistency

## Simplicity



#### Technology

#### Game-Changer





#### Wrap Up...



#### Your Context?

#### Kanban

# Scaling over People is hard!



## "Microservice" is NOT a Goal

#### Questions?





Remember to rate session

Thank you!