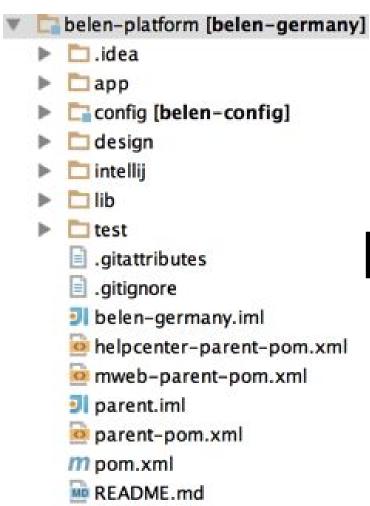

#### Codebase?

#### Single!

#### LOC: ~200K

activemq-broker advertiser-config-webapp alerting api api-docs batch helpcenter location-config-webapp migration mobile-webapp mobile-webapp-static openimmo-importer popsearch-processor reackt-server replyts

reporting-batch salesforceapi saved-searches-elastic saved-searches-indexer tns-consumer-app tns-webapp traffic-logs-processor webapp webapp-rt webapp-static