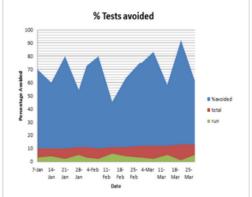

| User | Workflow                                              |
|-------------|---------------------------------|-----------------|------------------------------|------|-------------------------------------------------------|
| 143         | MercuryTours:App:1.0.0-<br>6914 | QA: <u>6917</u> | 2011-09-<br>20T16:47:02.301Z | dev  | Rel 10.5-Cycle 1-ReqID143-<br>201109200942-138        |
| 150         | MercuryTours:App:1.0.0-<br>6657 | QA: <u>6659</u> | 2011-09-<br>19T17:05:07.782Z | dev  | Rel 10.5-Cycle 1-ReqID150-<br>201109190959-132        |
|             |                                 | PROD:6661       | 2011-09-<br>19T17:06:12.736Z | dev  | Rel 10.5-Cycle 1-ReqID 150-<br>20 1 109 190 959 - 132 |

#### CI Dashboard



#### Reports

#### ■ Test Avoidance Trend



#### ■ Build and test outcome trend



#### ■ Resource Utilization









































00:00:03.328

vm\_win7\_32b\_1

Edit

Configuring resources for testing

Configure Resource

## **EUCALYPTUS**

Account ID: 339620379587492791068739117450360128220

| Us       | ser Settings   | Images       | Instances Volumes S                    | Snapshots Key Pairs         | Security Groups          | Elastic IPs     | SDB Items     | Storag    | е                      |
|----------|----------------|--------------|----------------------------------------|-----------------------------|--------------------------|-----------------|---------------|-----------|------------------------|
| <b>□</b> | Actio          | ons: 🗓 📳     | 🊺 📮 🦒 Filters: 🗖 My                    | Images Sele