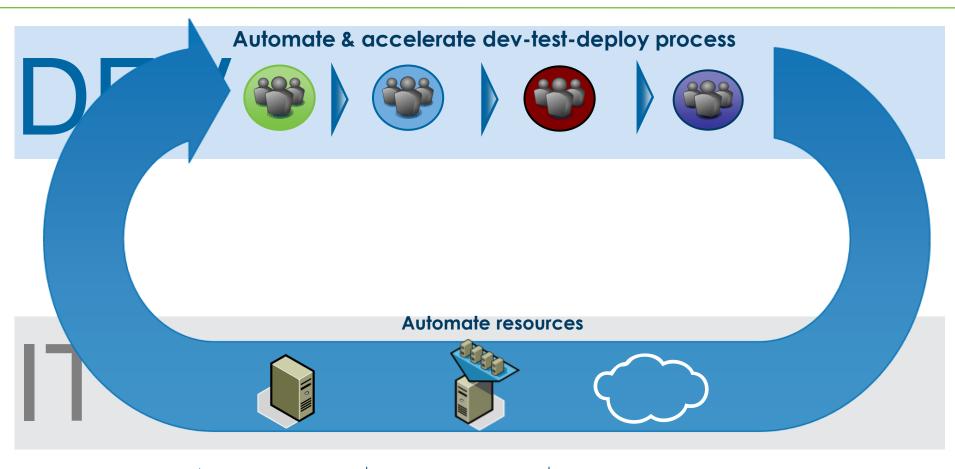

### Electric Cloud: Dev Cloud Automation

Automates end-to-end process & resources

Dev & Cloud Tools Integration

Resource Management Dev Process Acceleration Analysis & Reporting

Enterprise Scale, Security, Re-use

## Agile Development Cloud

Automates end-to-end process & resources

## Putting It Together

- Today's development process is complex
  - Many teams, tools, processes
  - Resources with limitless scale, agility
- Eucalyptus and Electric Cloud offer an Agile Development Cloud
  - Best in class Cloud laaS solution
  - Automate your dev (B-T-D) process
  - Automate resources with process context
- Proven solution with measurable ROI