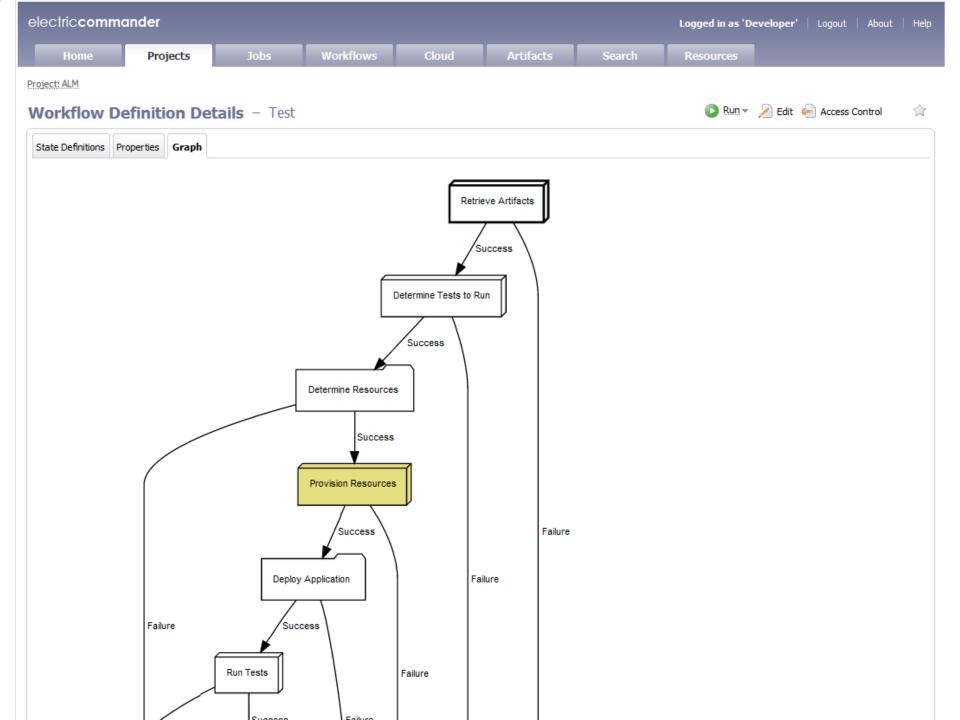

## The Development Process is Complex

Manual process with many handoffs

## The Impact of Manual Process & Non-optimal Resource Management

## What is Needed?

Scalable, Agile, & Shared Infrastructure