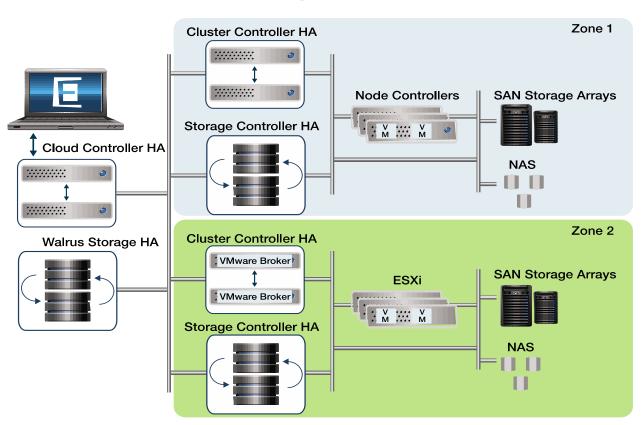

## **Eucalyptus High Availability IaaS**

- Prevent single point of failure from disrupting Eucalyptus service
- Detection of failure(s) with cloud administrator notification
- Automated Eucalyptus service component failure recovery
- No change required to support applications

#### **Highly Available laaS**