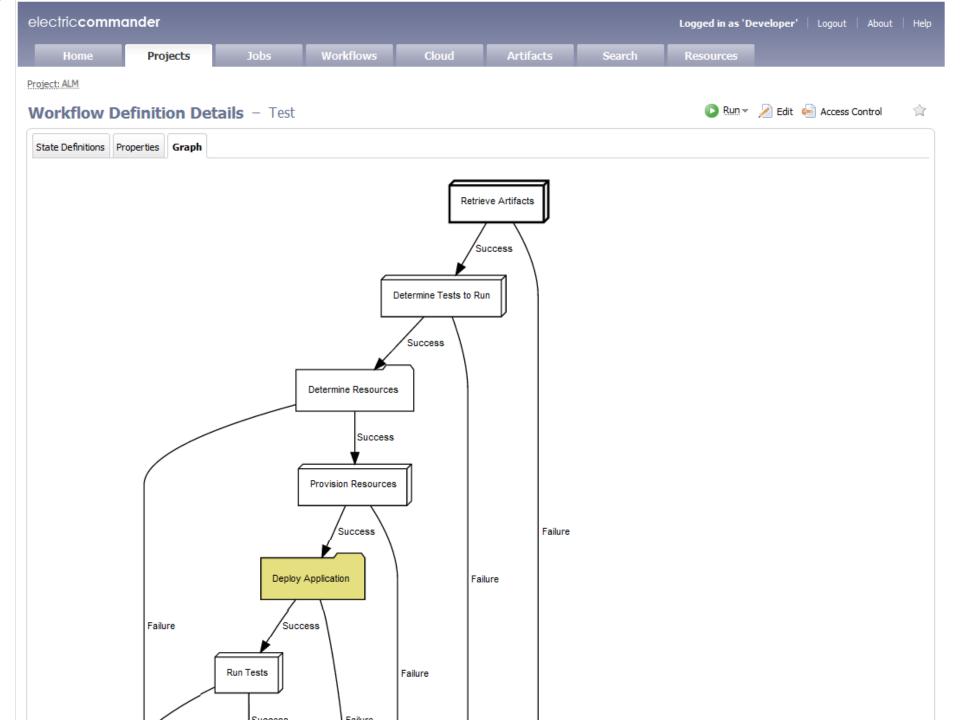

## The Development Process is Complex

Manual process with many handoffs

## The Impact of Manual Process & Non-optimal Resource Management

## What is Needed?

Scalable, Agile, & Shared Infrastructure