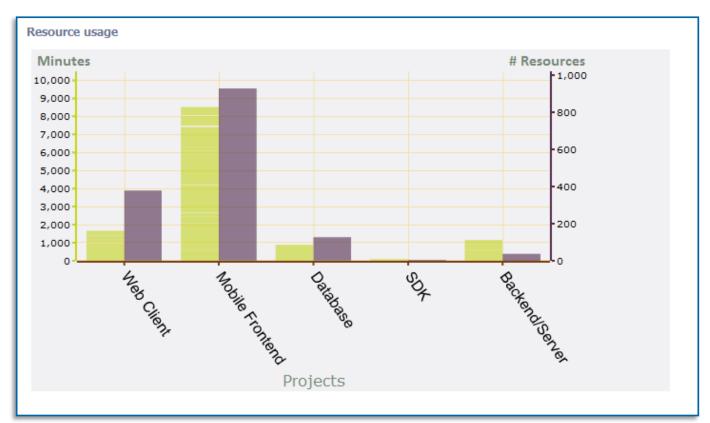

#### ■ Resource Utilization

00:00:03.328

vm\_win7\_32b\_1

Edit

Configuring resources for testing

Configure Resource

#### ■ Resource Utilization