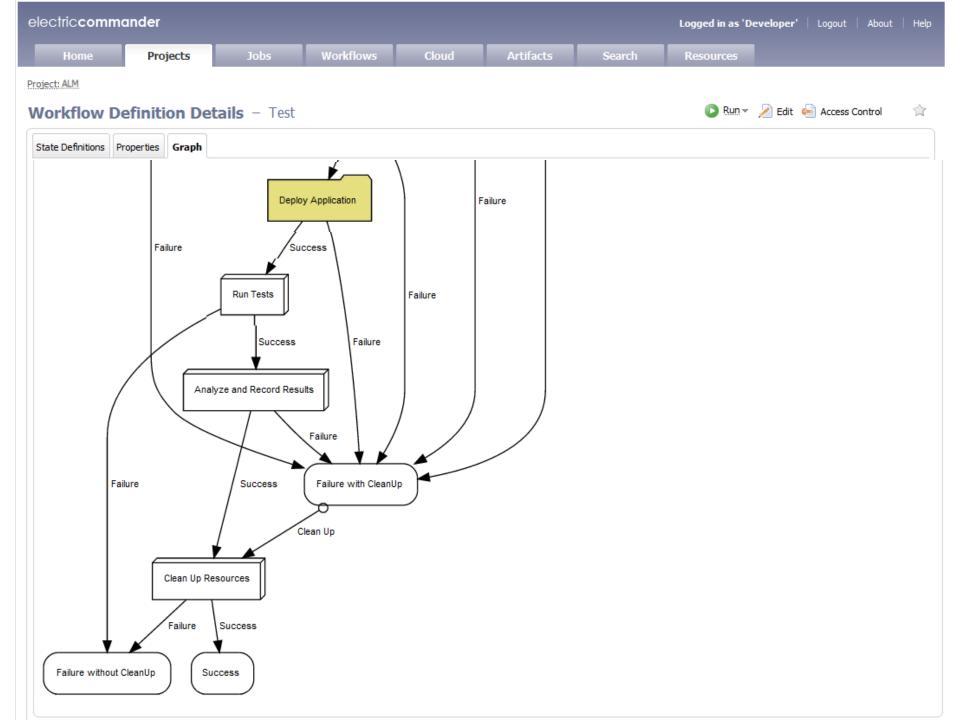

#### CI Dashboard

#### Reports

#### ■ Test Avoidance Trend

#### ■ Build and test outcome trend

#### ■ Resource Utilization

00:00:03.328

vm\_win7\_32b\_1

Edit

Configuring resources for testing

Configure Resource