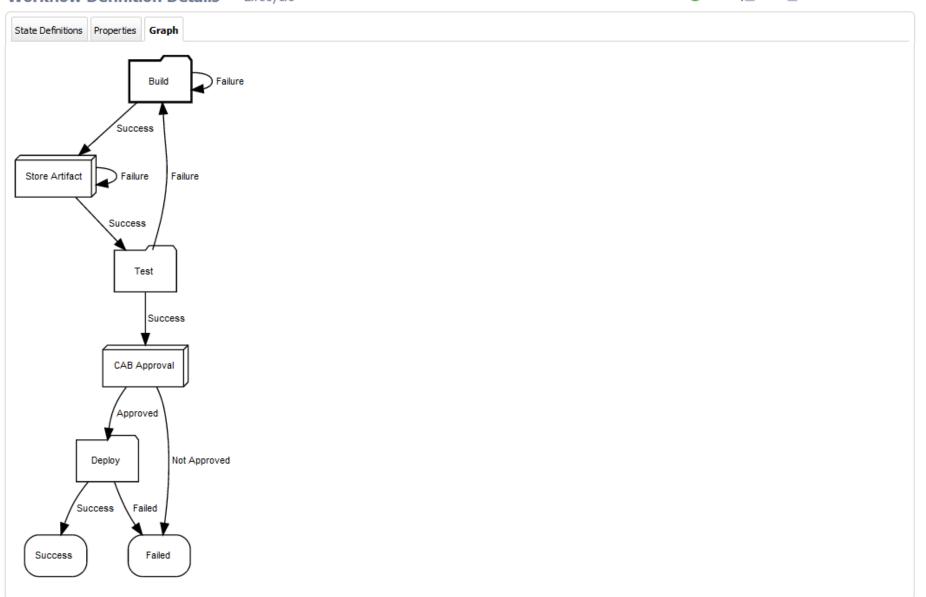

## 7 Steps To Get There

- Model/Map your Software Development Process
- 2 Enable Automation of your Software Delivery Procedures
- 3 Report and Analyze Process Execution and Workflow

## 7 Steps To Get There

## Scalable, Agile, & Shared Infrastructure

- Define Valuable Infrastructure Services
- 5 Plan and Standardize the Cloud Platform
- 6 Plan and Architect the Deployment

## 7 Steps To Get There

7 Integrated process with infrastructure

Scalable, Agile, & Shared Infrastructure