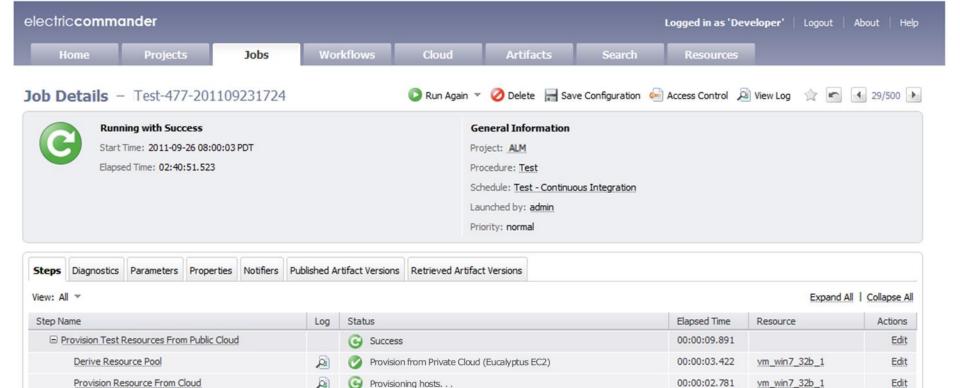

#### ■ Resource Utilization

00:00:03.328

vm\_win7\_32b\_1

Edit

Configuring resources for testing

Configure Resource