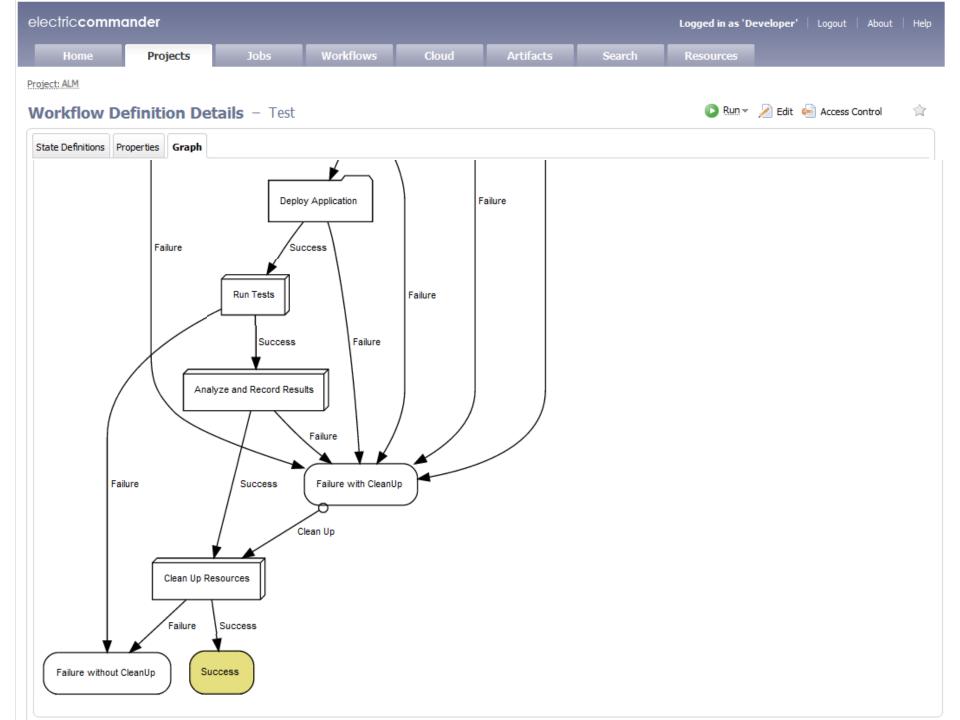

#### CI Dashboard

#### Reports

#### ■ Test Avoidance Trend

#### ■ Build and test outcome trend

#### ■ Resource Utilization

00:00:03.328

vm\_win7\_32b\_1

Edit

Configuring resources for testing

Configure Resource