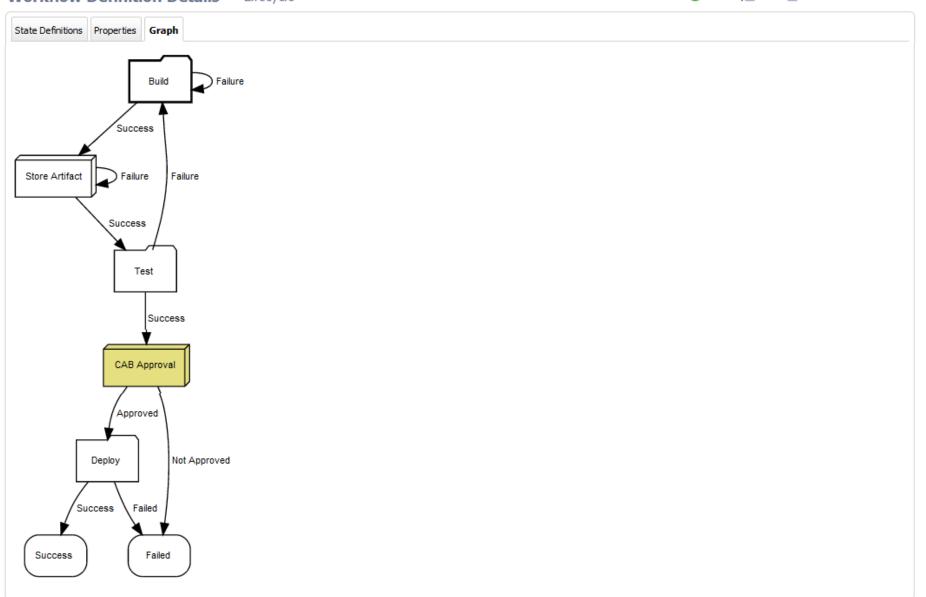

#### CI Dashboard

#### Reports

#### ■ Test Avoidance Trend

#### ■ Build and test outcome trend

#### ■ Resource Utilization