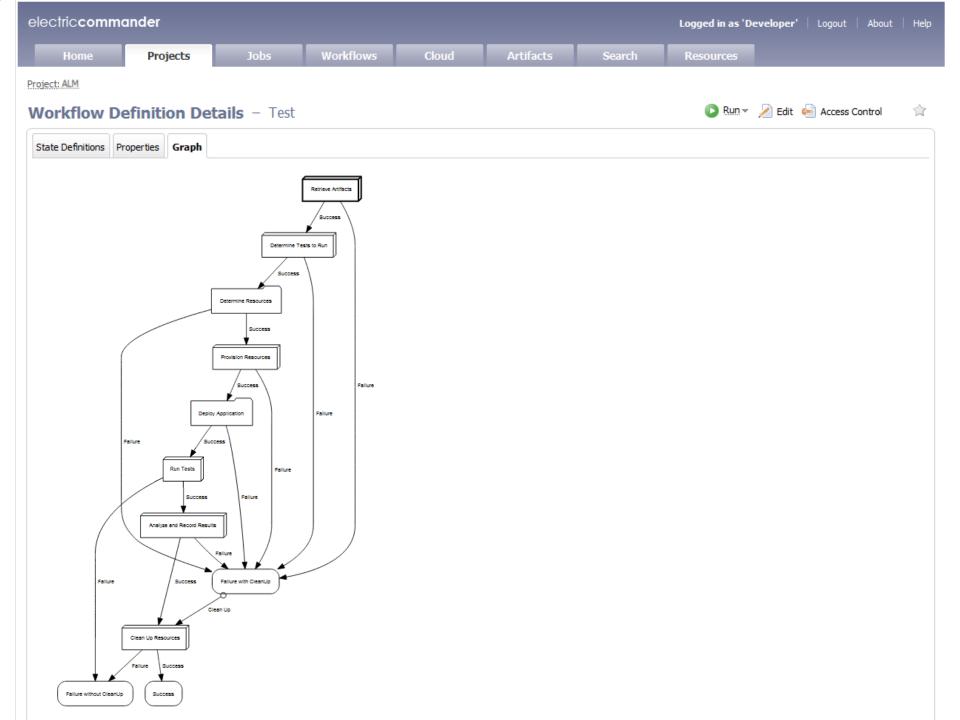

---------------------------------|-----------------|------------------------------|------|-------------------------------------------------------|
| 143         | MercuryTours:App:1.0.0-<br>6914 | QA: <u>6917</u> | 2011-09-<br>20T16:47:02.301Z | dev  | Rel 10.5-Cycle 1-ReqID143-<br>201109200942-138        |
| 150         | MercuryTours:App:1.0.0-<br>6657 | QA: <u>6659</u> | 2011-09-<br>19T17:05:07.782Z | dev  | Rel 10.5-Cycle 1-ReqID150-<br>201109190959-132        |
|             |                                 | PROD:6661       | 2011-09-<br>19T17:06:12.736Z | dev  | Rel 10.5-Cycle 1-ReqID 150-<br>20 1 109 190 959 - 132 |

#### CI Dashboard



#### Reports

#### ■ Test Avoidance Trend



#### ■ Build and test outcome trend



#### ■ Resource Utilization









































00:00:03.328

vm\_win7\_32b\_1

Edit

Configuring resources for testing

Configure Resource

## **EUCALYPTUS**

Account ID: 339620379587492791068739117450360128220

| Us       | ser Settings   | Images       | Instances Volumes S                    | Snapshots Key Pairs         | Security Groups          | Elastic IPs     | SDB Items     | Storag    | е                      |
|----------|----------------|--------------|----------------------------------------|-----------------------------|--------------------------|-----------------|---------------|-----------|------------------------|
| <b>□</b> | Actio          | ons: 🗓 📳     | 🊺 📮 🦒 Filters: 🗖 My                    | Images Select Region        | ▼ Select Availability ▼  | Show More Filt  | ers 💎 🏋       | (±1) (±2) | <b>□</b>