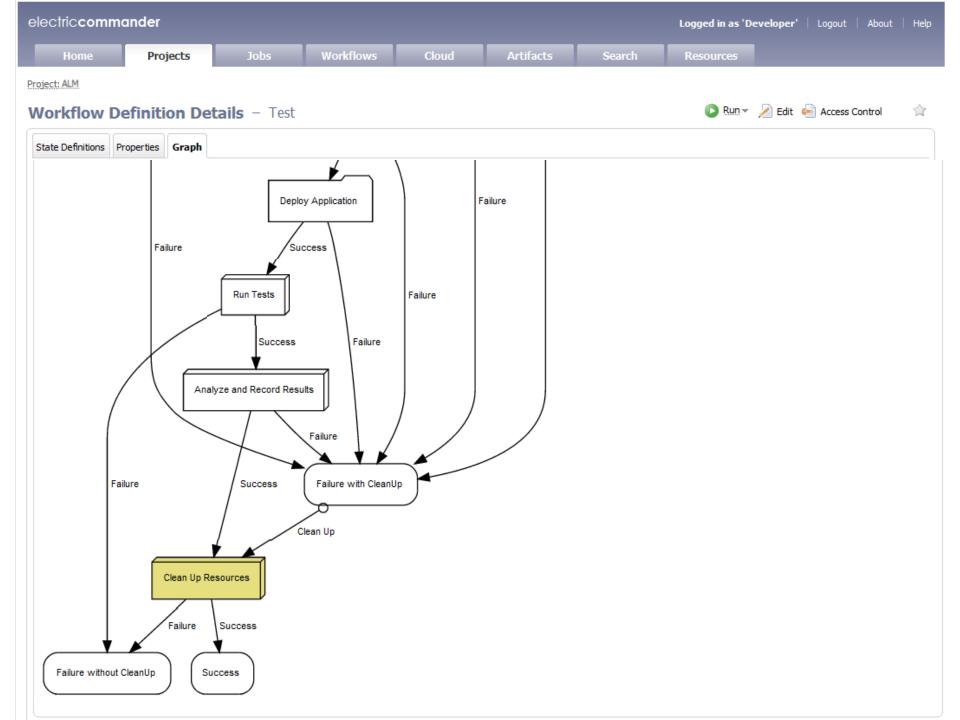

#### CI Dashboard

#### Reports

#### ■ Test Avoidance Trend

#### ■ Build and test outcome trend

#### ■ Resource Utilization

00:00:03.328

vm\_win7\_32b\_1

Edit

Configuring resources for testing

Configure Resource