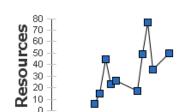

#### ■ Resource Utilization

00:00:03.328

vm\_win7\_32b\_1

Edit

Configuring resources for testing

Configure Resource

#### ■ Resource Utilization