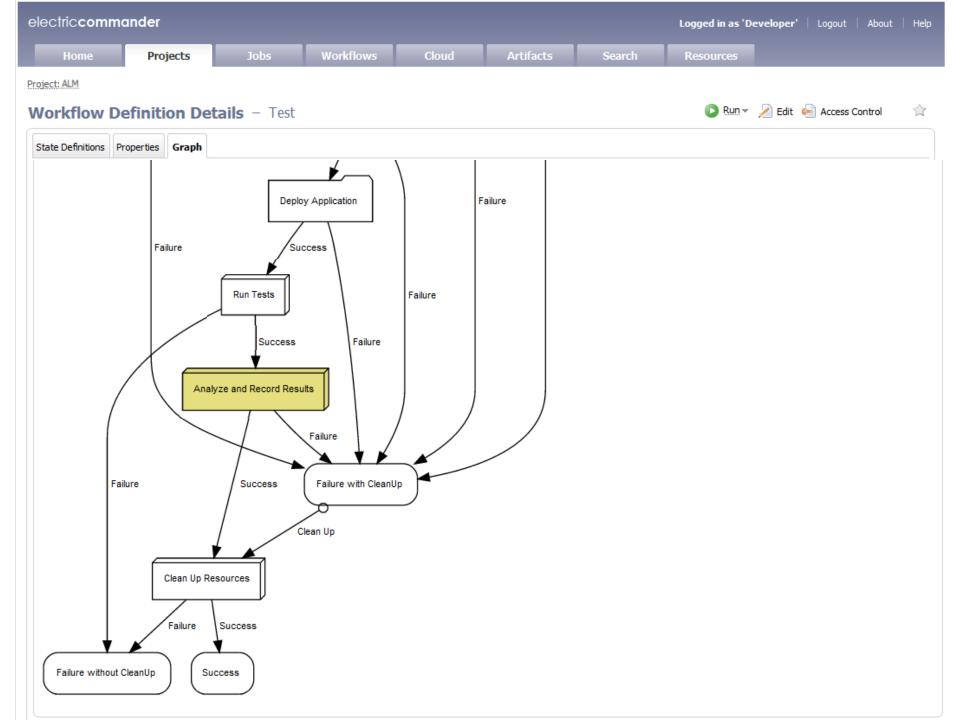

#### CI Dashboard

#### Reports

#### ■ Test Avoidance Trend

#### ■ Build and test outcome trend

#### ■ Resource Utilization

00:00:03.328

vm\_win7\_32b\_1

Edit

Configuring resources for testing

Configure Resource