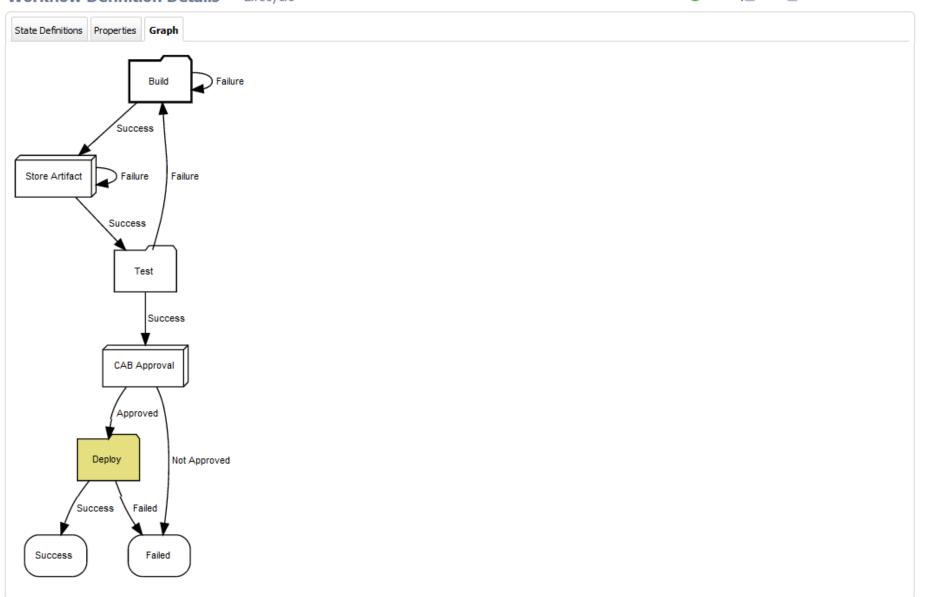

Running with Success

Start Time: 2011-09-21 09:25:31 PDT

Elapsed Time: 00:00:25.422

**General Information** 

Project ALM

Procedure: Deploy

Launched by: project: ALM

Priority: normal

| Steps     | Diagnostics     | Parameters      | Properties  | Notifiers | Published Artifact Versions | Retrieved Artifact V | ersion | s                     |              |             |                    |
|-----------|-----------------|-----------------|-------------|-----------|-----------------------------|----------------------|--------|-----------------------|--------------|-------------|--------------------|
| View: All | ~               |                 |             |           |                             |                      |        |                       |              | Expan       | d All   Collapse A |
| Step Na   | me              |                 |             |           |                             | Log                  | Sta    | tus                   | Elapsed Time | Resource    | Actions            |
| □ Deploy  | <i>t</i> .      |                 |             |           |                             |                      | 0      | Success               | 00:00:03.203 | vm_win7_32t | Edit               |
| □ Get A   | Artifacts       |                 |             |           |                             |                      | 0      | Success               | 00:00:09.110 |             | Edit               |
| Re        | etrieve Artifac | ct Version      |             |           |                             | <u>a</u>             | 0      | Success               | 00:00:09.063 | vm_win7_32t | Edit               |
| ⊡ Confi   | igure Databas   | se.             |             |           |                             |                      | 0      | Success               | 00:00:00.735 |             | Edit               |
| C         | opy SQL Files   |                 |             |           |                             |                      | 0      | Success               | 00:00:00.110 | vm_win7_32t | Edit               |
| Va        | alidate and Ap  | pply            |             |           |                             |                      | 0      | Success               | 00:00:00.437 | vm_win7_32t | Edit               |
| □ Confi   | igure Applicat  | ion Server      |             |           |                             |                      | 0      | Success               | 00:00:00.953 |             | Edit               |
| C         | onfirm/Config   | ure Application | Server Data | Sources   |                             |                      | 0      | Success               | 00:00:00.203 | vm_win7_32t | Edit               |
| C         | onfigure Appli  | cation Server   |             |           |                             |                      | 0      | Success               | 00:00:00.156 | vm_win7_32t | Edit               |
| In        | stall Applicati | on              |             |           |                             |                      | 0      | Success               | 00:00:00.110 | vm_win7_32t | Edit               |
| Confi     | igure Web Se    | rvers           |             |           |                             |                      | G      | Configuring Servers   | 00:00:00.125 | vm_win7_32t | Edit               |
| Confi     | igure Load Ba   | lancers         |             |           |                             |                      | G      | Configuring Balancers | 00:00:00.094 | vm_win7_32t | Edit               |