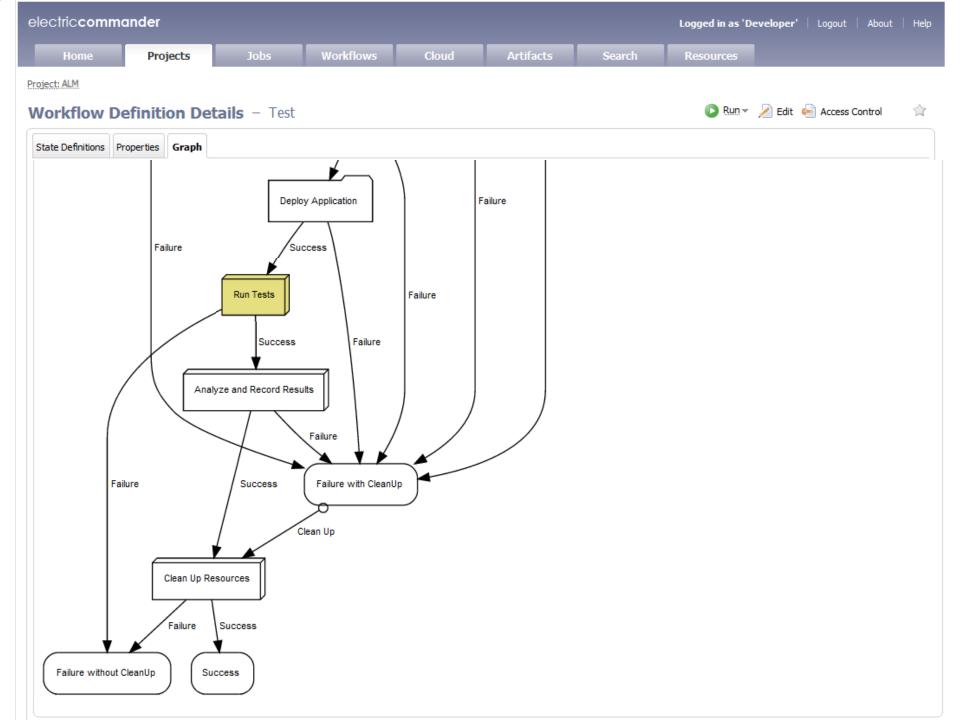

#### CI Dashboard

#### Reports

#### ■ Test Avoidance Trend

#### ■ Build and test outcome trend

#### ■ Resource Utilization

00:00:03.328

vm\_win7\_32b\_1

Edit

Configuring resources for testing

Configure Resource