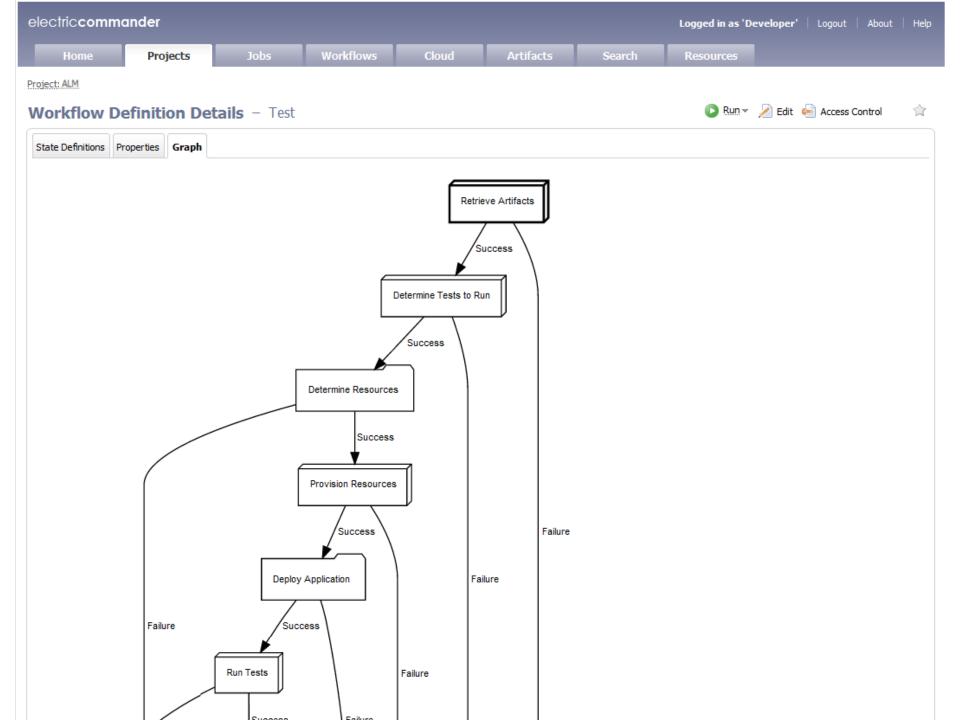

## The Development Process is Complex

Manual process with many handoffs

## The Impact of Manual Process & Non-optimal Resource Management

## What is Needed?

Scalable, Agile, & Shared Infrastructure