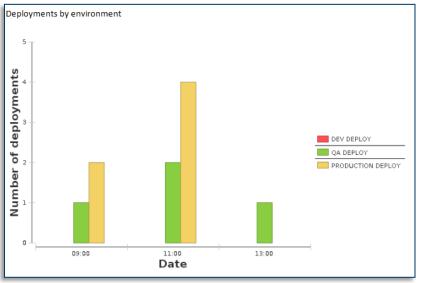

#### ■ Test Avoidance Trend

#### ■ Build and test outcome trend

#### ■ Resource Utilization

00:00:03.328

vm\_win7\_32b\_1

Edit

Configuring resources for testing

Configure Resource