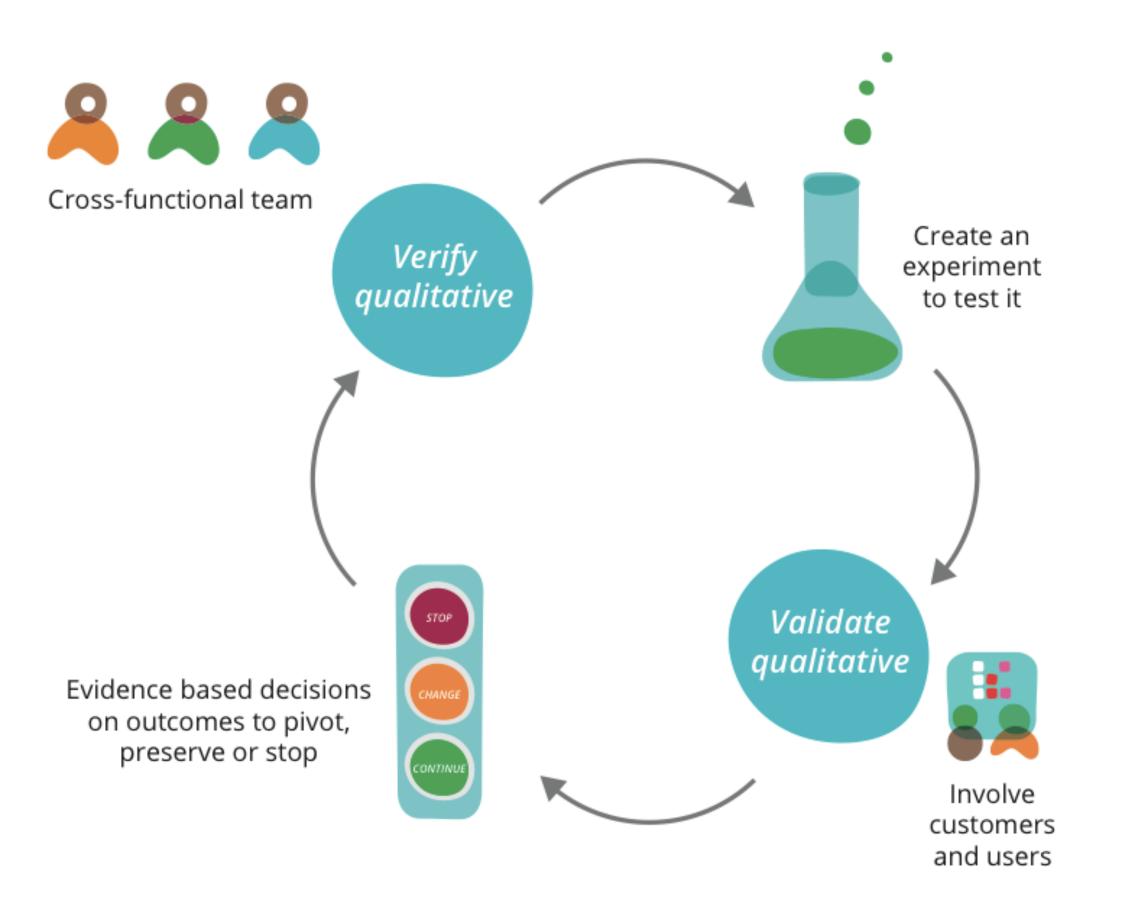

#### REDUCE UNCERTAINTY WITH EXPERIMENTS

Humble, Molesky, O'Reilly, Lean Enterprise: How High Performance Organizations Innovate At Scale

Individuals & Families

Small Businesses

All Topics 🕶

Search

SEARCH