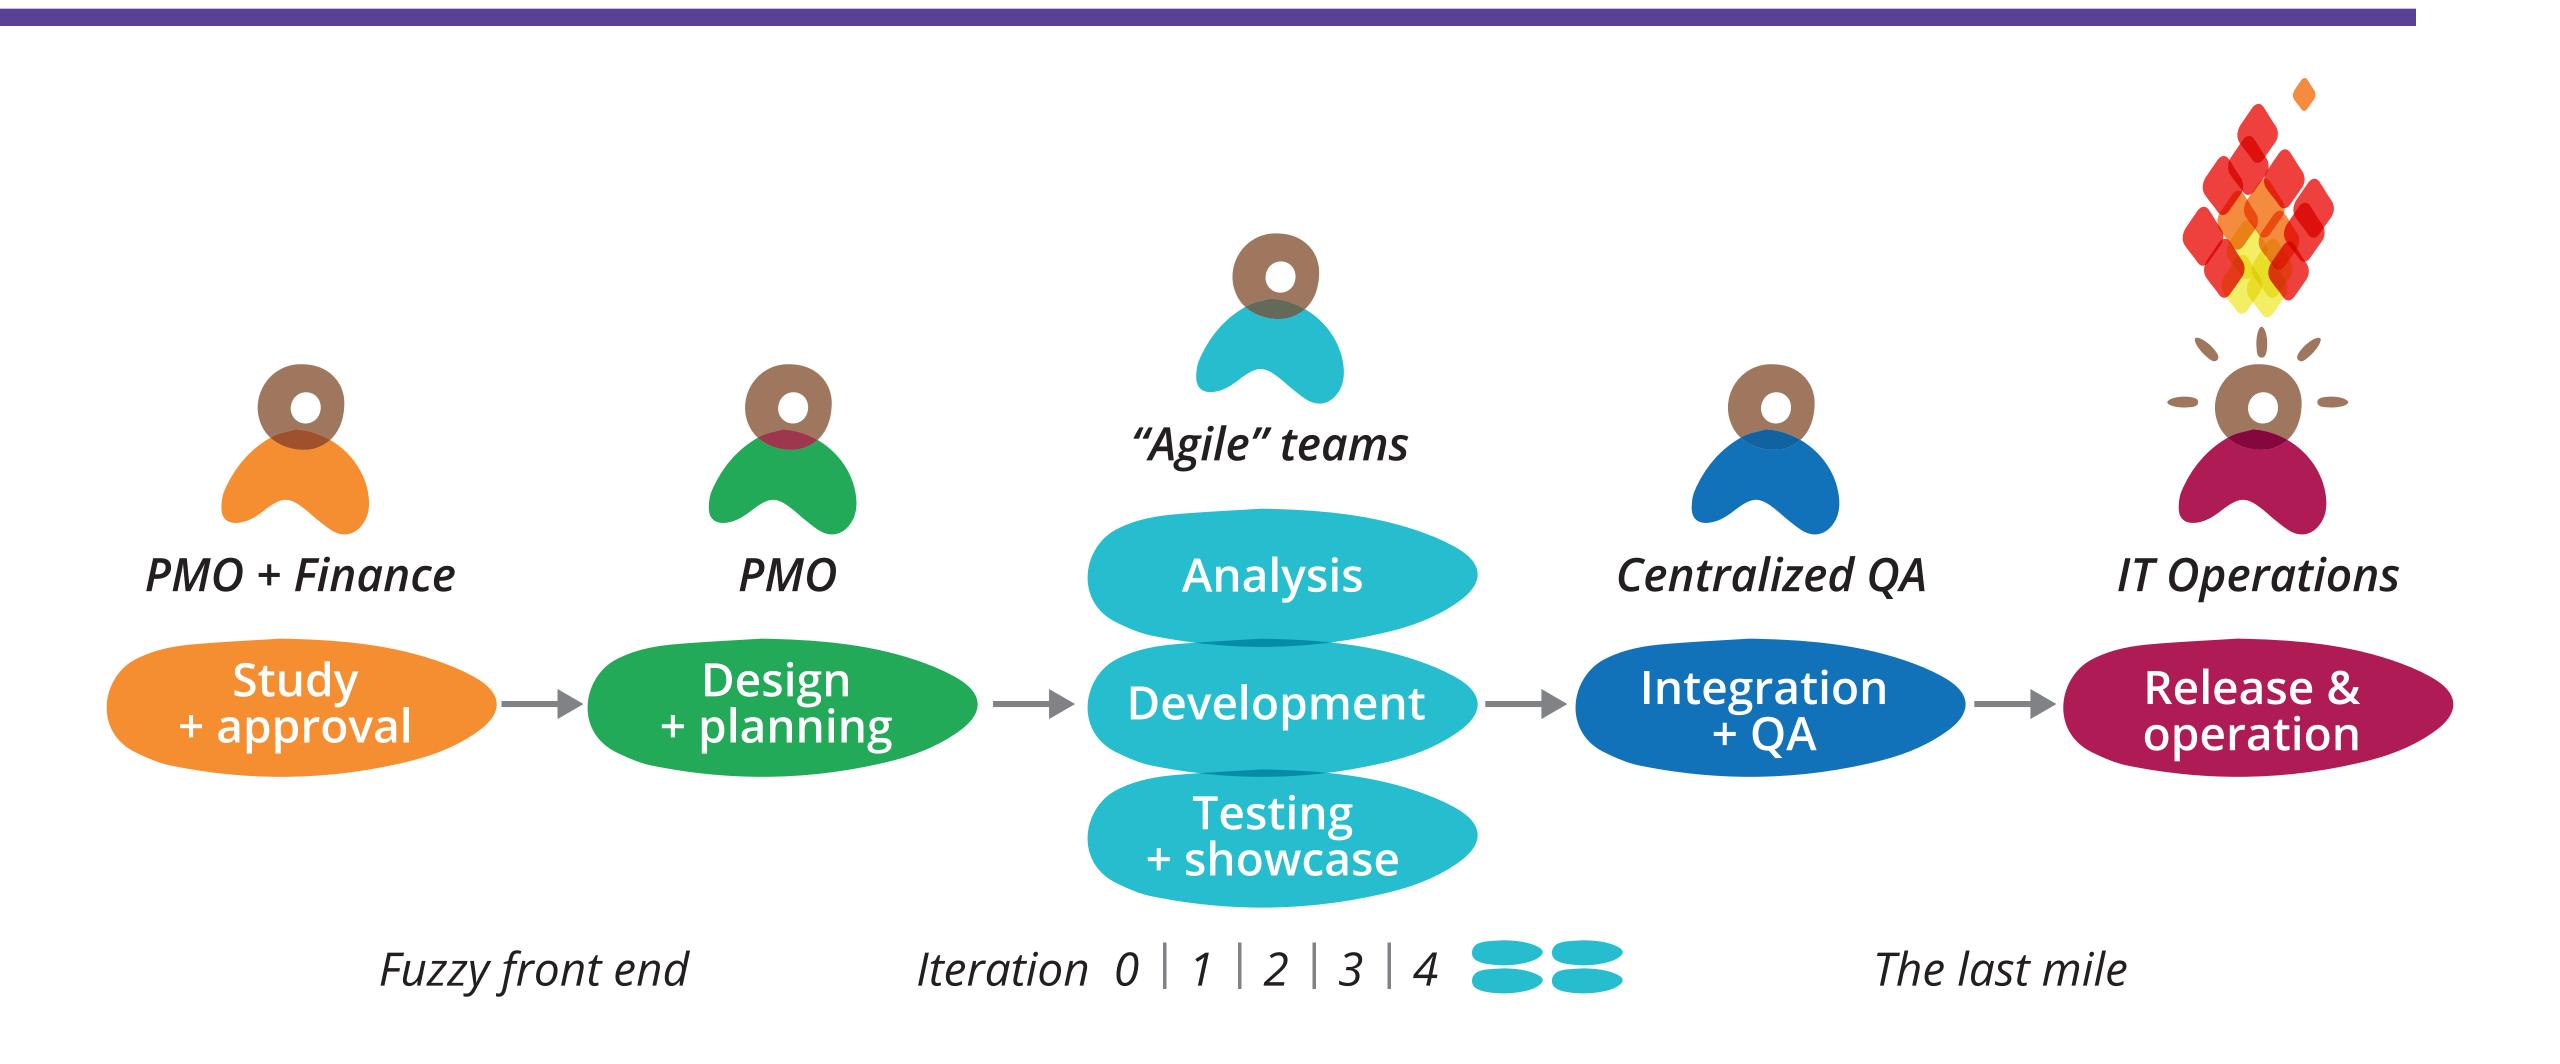

#### ANNUAL-FUZZY-WATER-KAN-SCRUM-CONTINUOUS-FALL-BAN-DELIVERY-OPS

#### INNOVATION PORTFOLIO

Humble, Molesky, O'Reilly, Lean Enterprise: How High Performance Organizations Innovate At Scale

It's typical for 50% of the total product development time to be spent on the fuzzy front end

- Don Reinersten, The Principles Of Product Development Flow