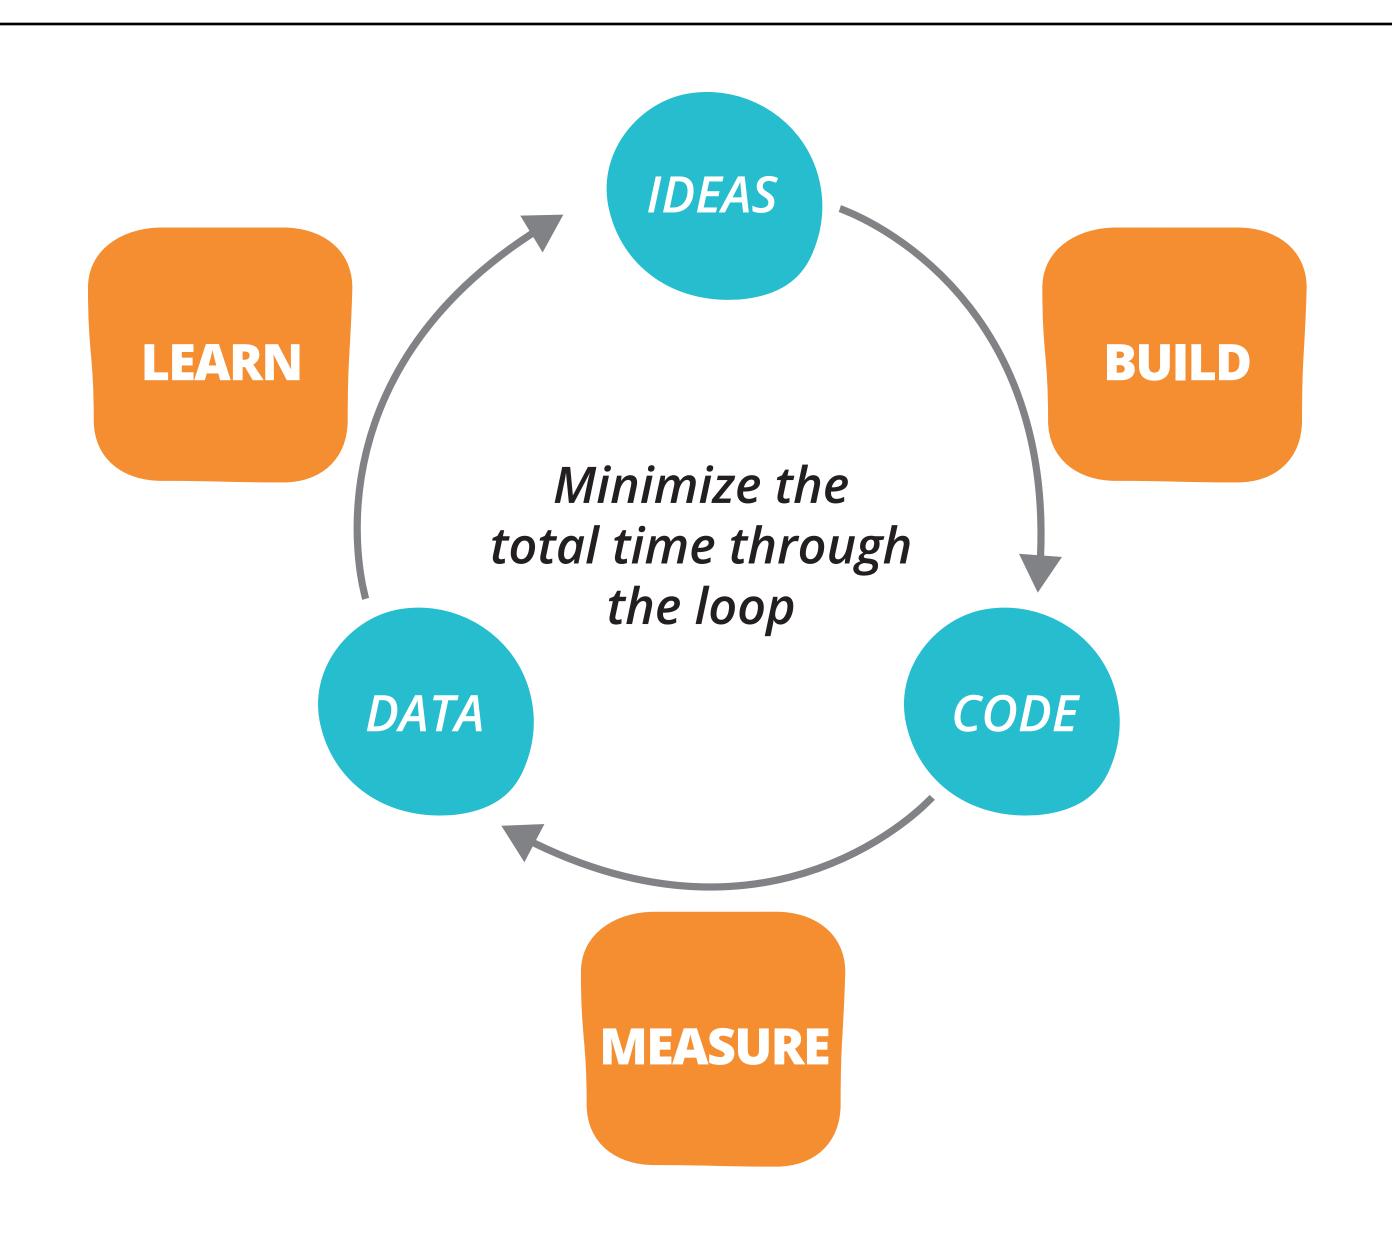

#### CYCLE TIME THROUGH THE LOOP IS WHAT CREATES KNOWLEDGE

#### WHAT IS YOUR RATE OF LEARNING?