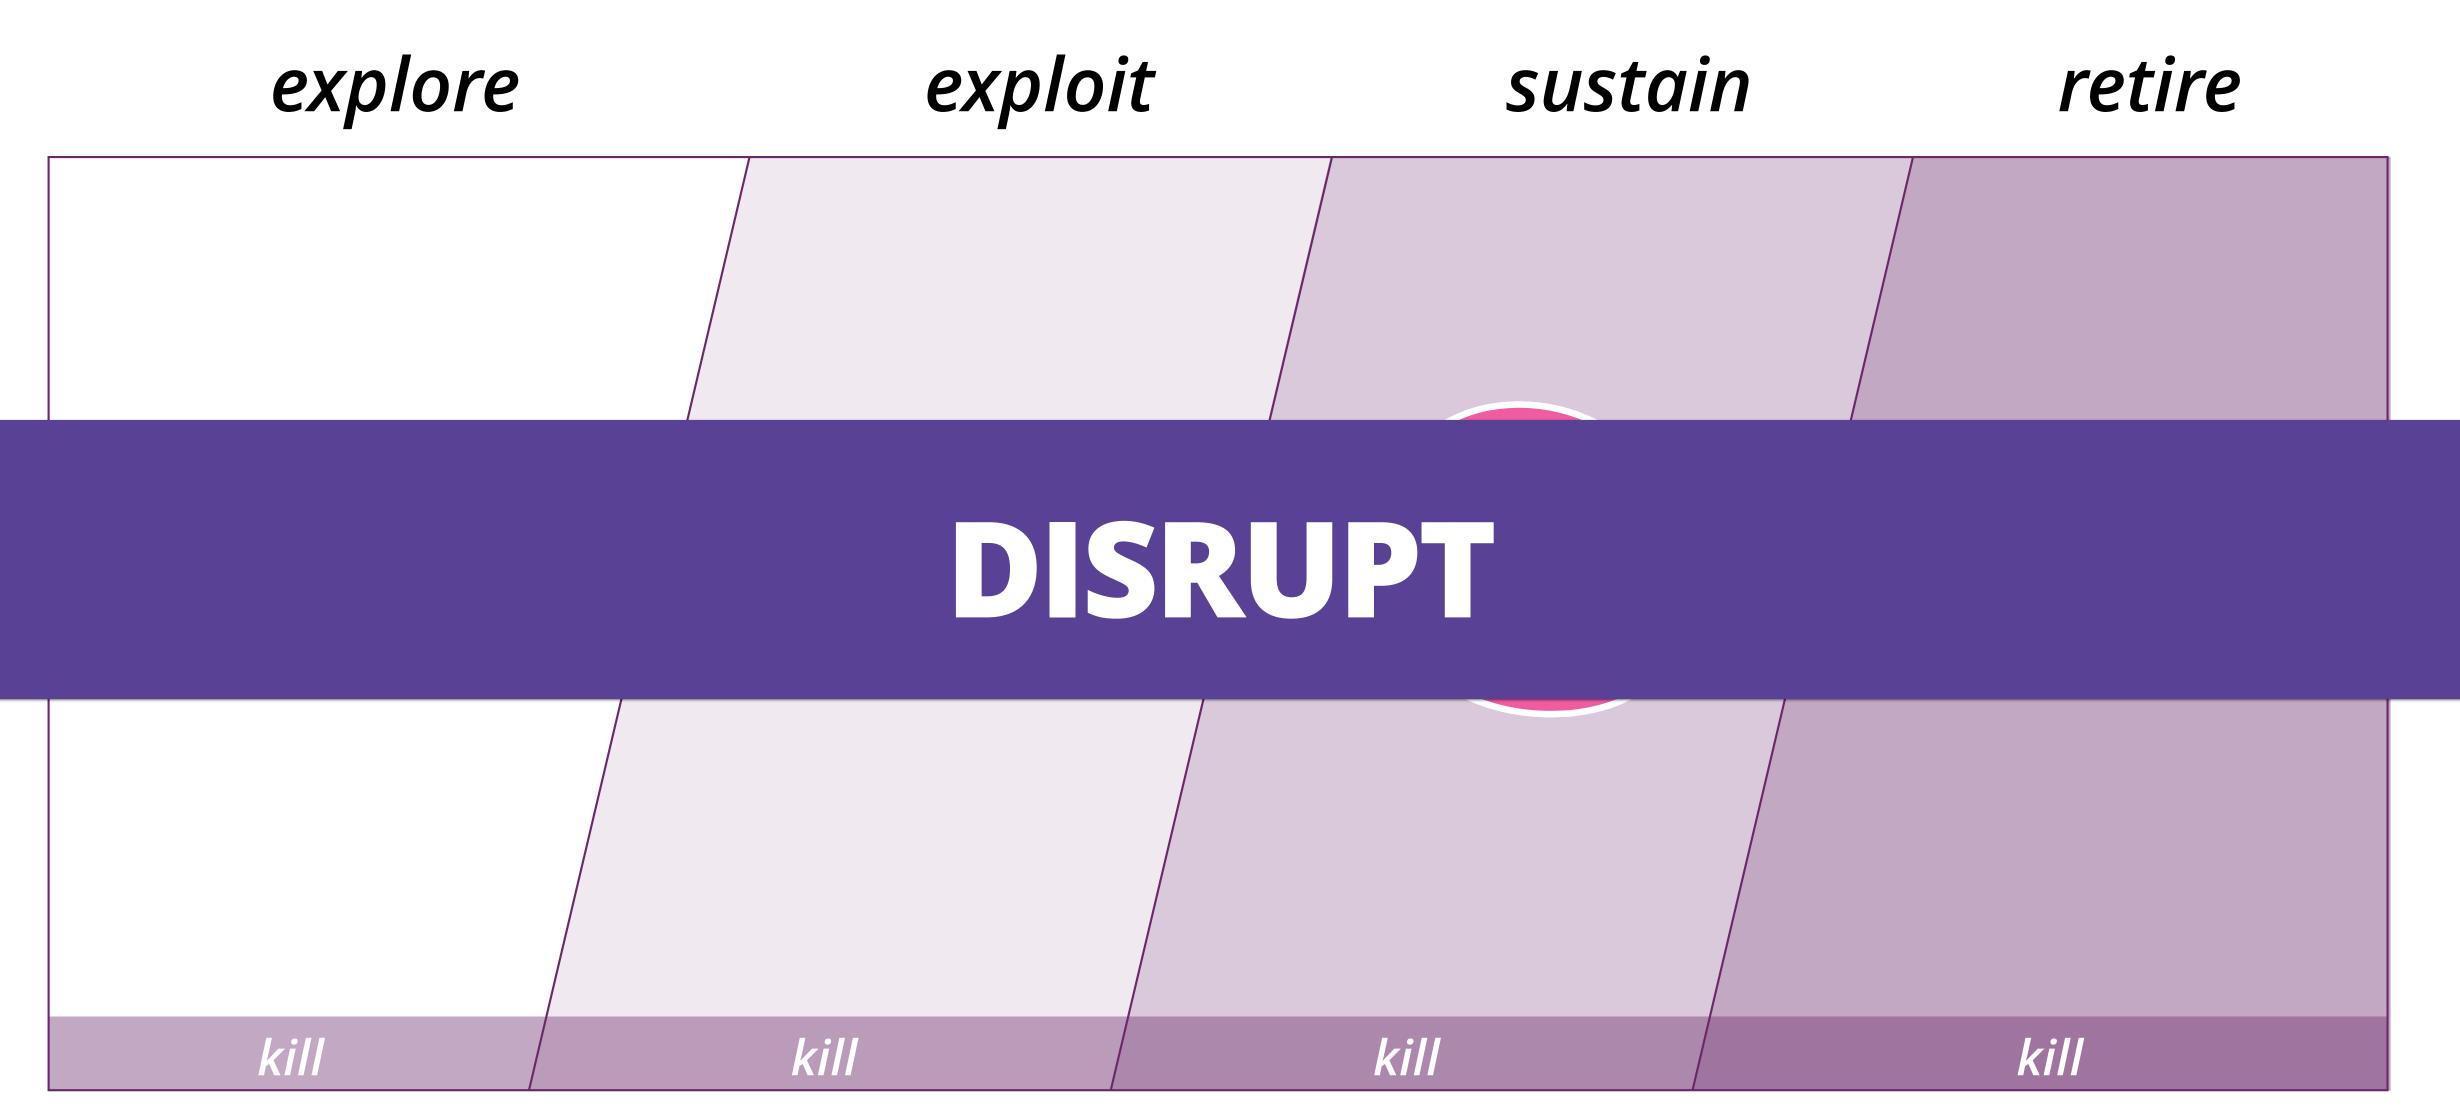

# BIG BANG DISRUPTION IS THE NEW NORMAL

Downes and Nunes, Big Bang Disruption: Strategy in the Age of Devastating Innovations

In 2014 WhatsApp handled more than seven trillion messages, about 1,000 per person on the planet.

# BUSINESS MODEL INNOVATION STRATEGIES