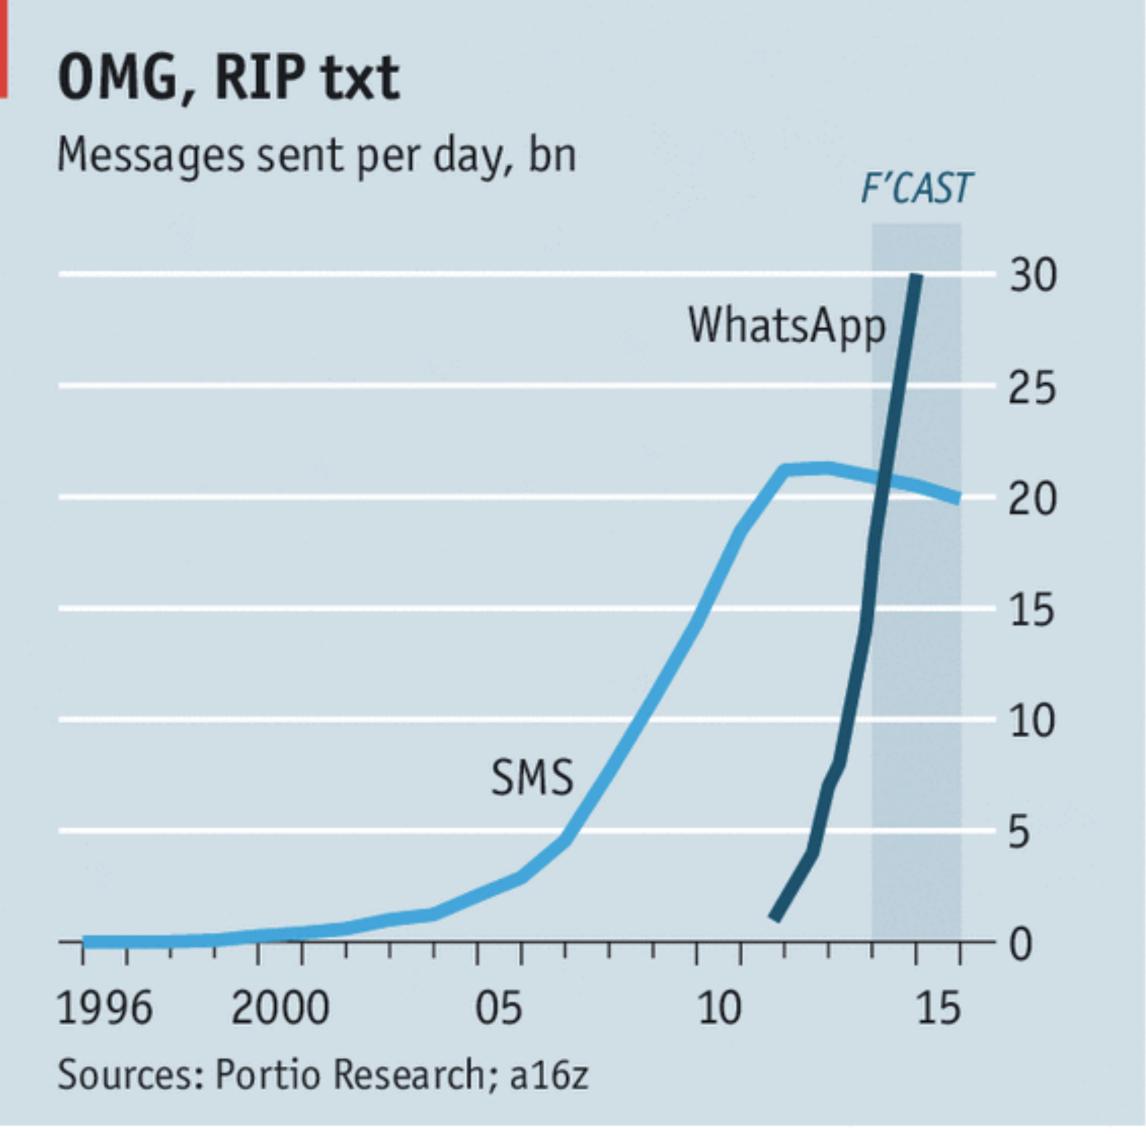

# BIG BANG DISRUPTION IS THE NEW NORMAL

Downes and Nunes, Big Bang Disruption: Strategy in the Age of Devastating Innovations

In 2014 WhatsApp handled more than seven trillion messages, about 1,000 per person on the planet.

The Economist: "The Message Is The Medium" 25 March 2015