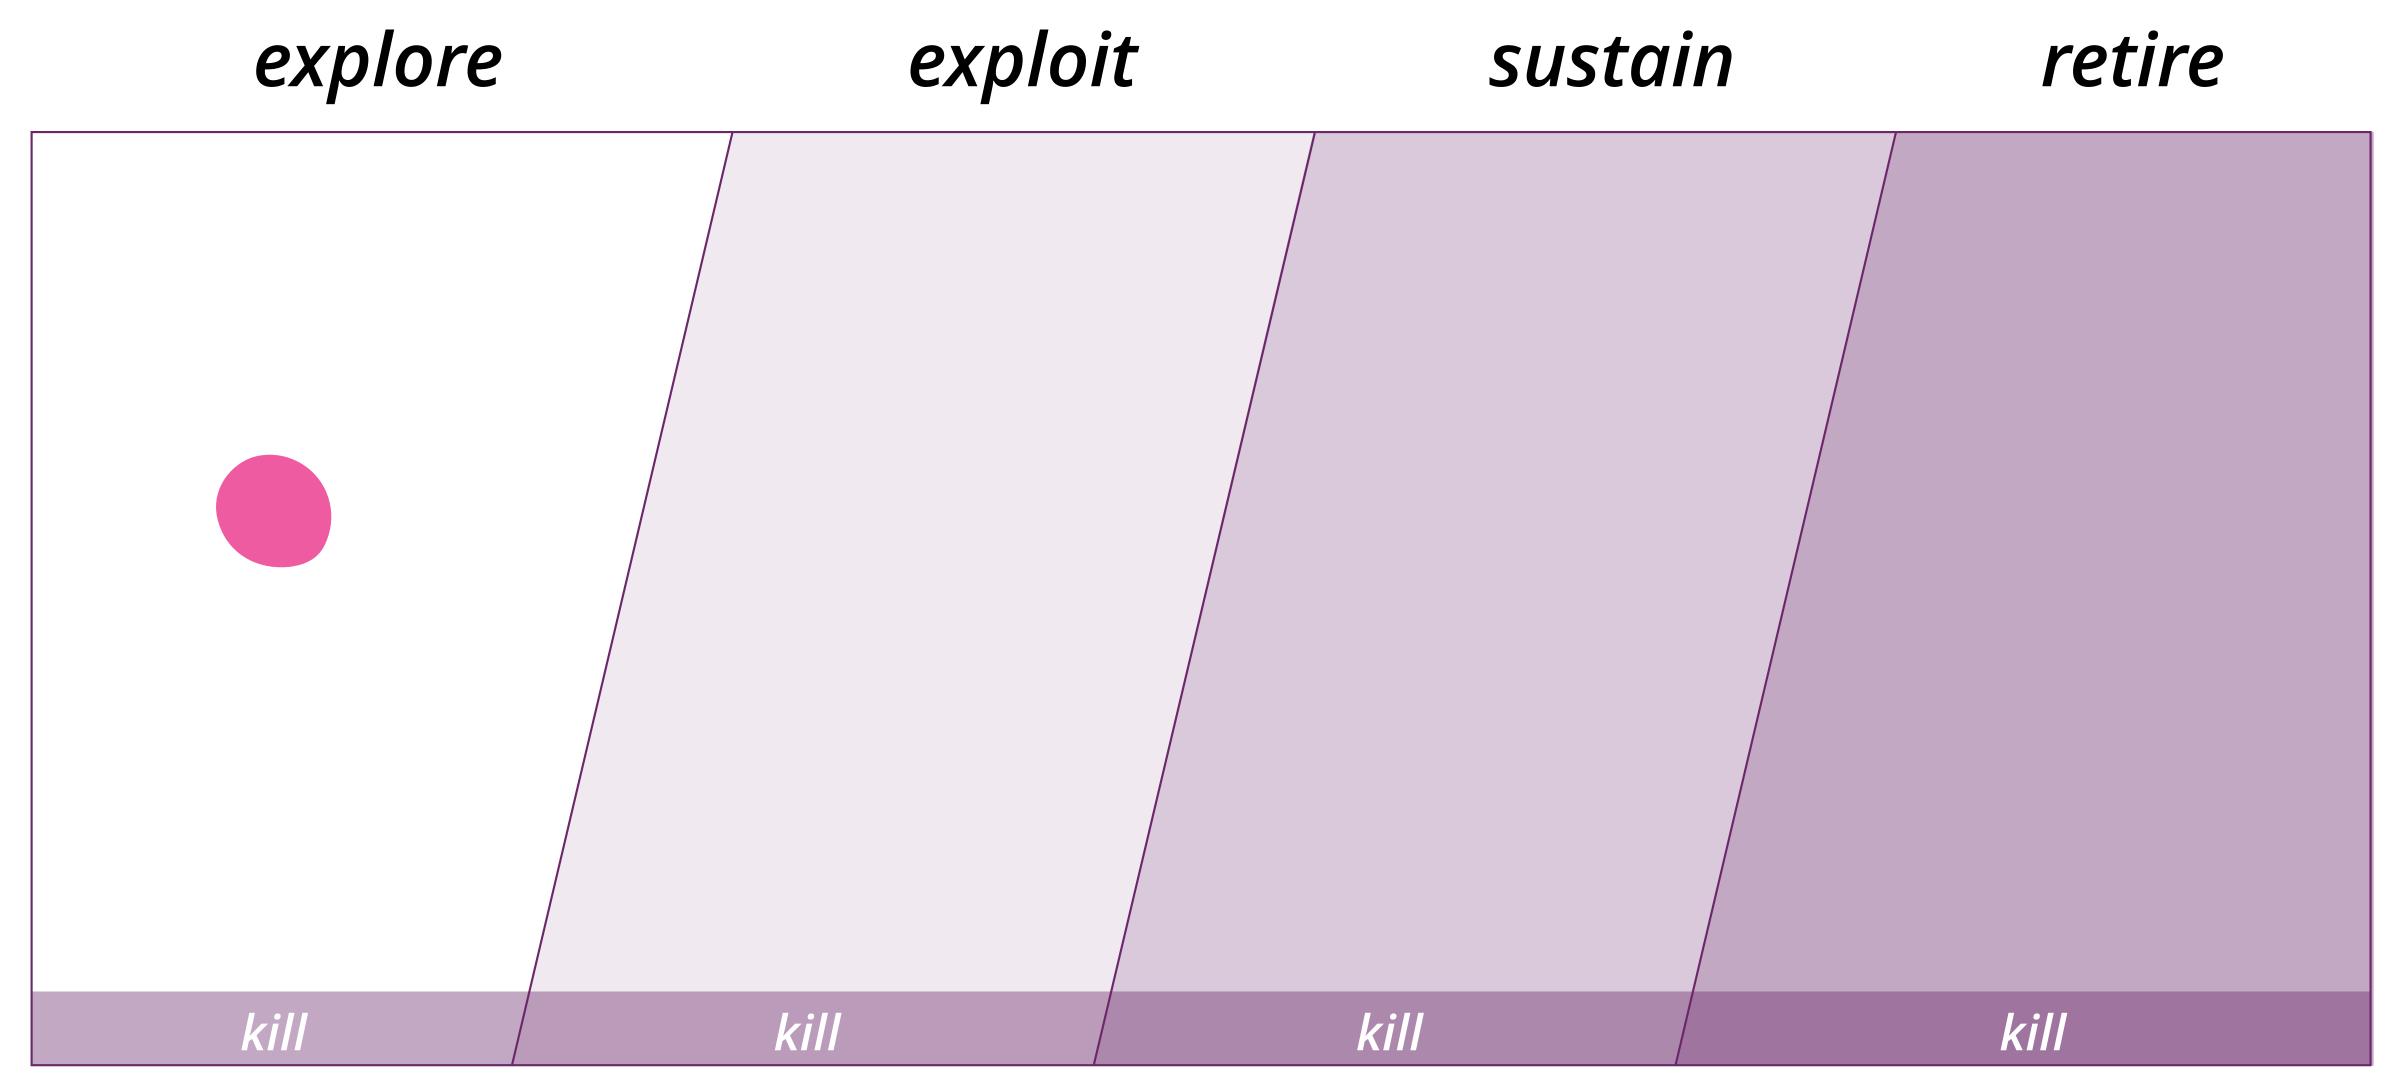

#### REDUCE UNCERTAINTY WITH EXPERIMENTS

Humble, Molesky, O'Reilly, Lean Enterprise: How High Performance Organizations Innovate At Scale

Individuals & Families

Small Businesses

All Topics 🕶

Search

SEARCH

#### REDUCE UNCERTAINTY BY EXPERIMENTING