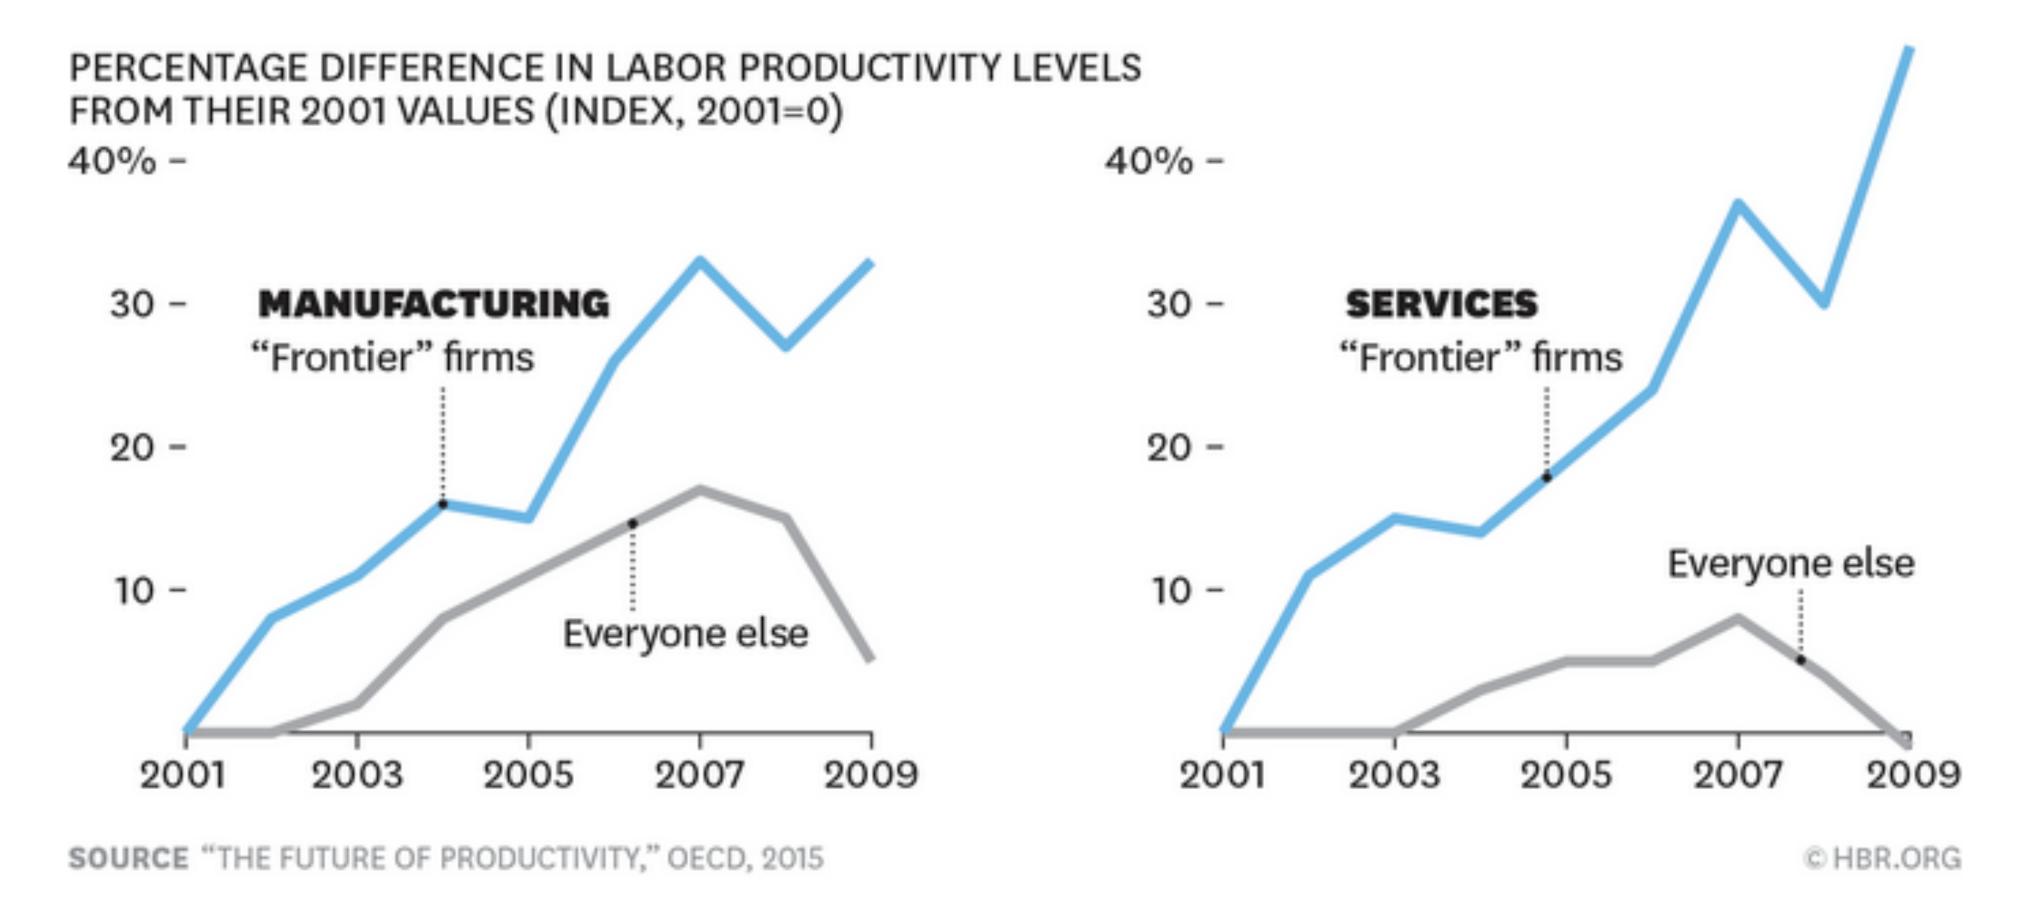

#### The Gap Between the Most Productive Firms and the Rest Is Growing

A look at labor productivity in manufacturing and services.

Harvard Business Review: "Productivity Is Soaring at Top Firms and Sluggish Everywhere Else" 24 August 2015