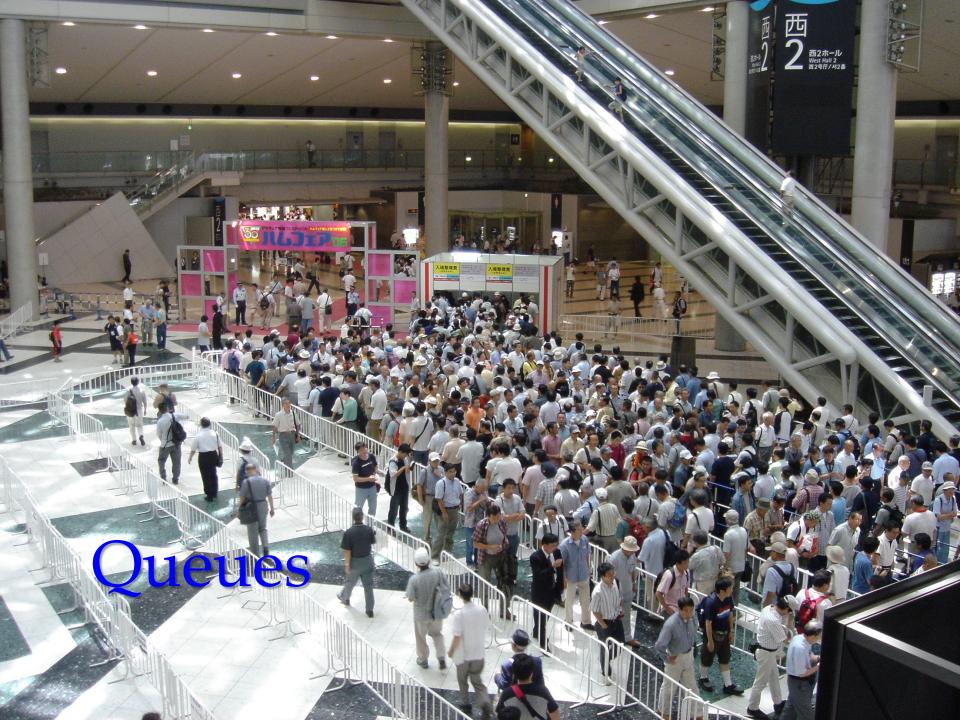

Surely you Tested?

Queues

## Queues

- Buffer-bloat doesn't 

   patter, right?

   A start of the s
- Once up, can you → ith the backlog?

## Queues