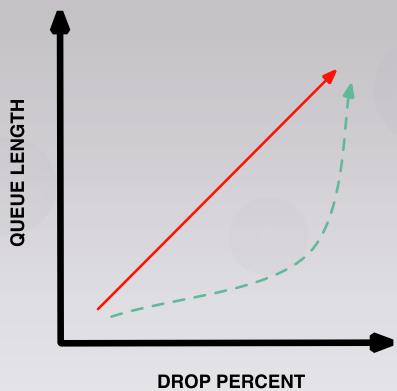

## Queues

- Buffer-bloat doesn't 

   patter, right?

   A start of the s
- Once up, can you → ith the backlog?

## Queues