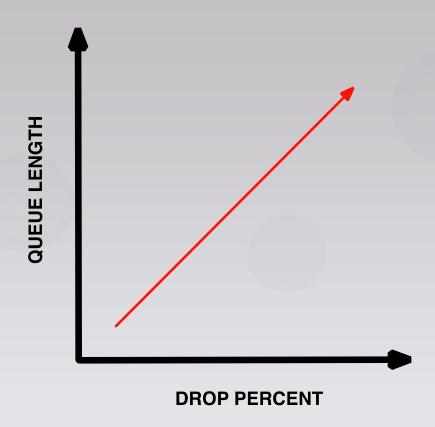

## Queues

- Buffer-bloat doesn't 

   patter, right?

   A start of the s
- Once up, can you → ith the backlog?